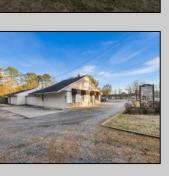

## **COMMENTS**

Double Beauty. Two Businesses In One! Multi-unit building with a ton of potential uses. Located on well-traveled Route 50 with high visibility. Traffic signal controlled corner location for entry/exit convenience. Front unit is occupied successfully for over 20 years with well-loved, well-established full service salon. Thoughtfully renovated and maintained. Back unit current and most recently utilized as dance and tai chi studios with fantastic vaulted ceiling space. Gas heat, central air and handicap accessible restrooms in both units. Public water. Public sewer. Many potential uses and opportunity to retain current salon business. (Square footage stated is approximate and should be verified.)

PROPERTY DETAILS

ParkingGarageHeatingCoolingWater11 or More SpacesForced AirCentralPublicOff StreetGas-Natural

Sewer Public Sewer

Ask for Theresa Maina Berger Realty Inc 3160 Asbury Avenue, Ocean City Call: 609-399-0076