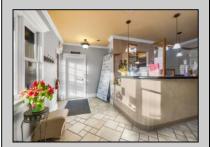

## **COMMENTS**

Double Beauty. Two Businesses In One! Multi-unit building with a ton of potential uses. Located on well-traveled Route 50 with high visibility. Traffic signal controlled corner location for entry/exit convenience. Front unit is occupied successfully for over 20 years with well-loved, well-established full service salon. Thoughtfully renovated and maintained. Back unit current and most recently utilized as dance and tai chi studios with fantastic vaulted ceiling space. Gas heat, central air and handicap accessible restrooms in both units. Public water. Public sewer. Many potential uses and opportunity to retain current salon business. (Square footage stated is approximate and should be verified.)