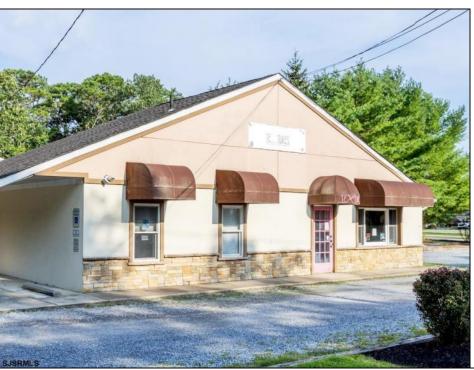

## 911 Boulevard Route 50 Weymouth Township, NJ 08330

Asking \$349,000.00

## **COMMENTS**

Double Beauty. Two Businesses In One! Multi-unit building with a ton of potential uses. Located on well-traveled Route 50 with high visibility. Traffic signal controlled corner location for entry/exit convenience. Front unit is occupied successfully for over 20 years with well-loved, well-established full service salon. Thoughtfully renovated and maintained. Back unit current and most recently utilized as dance and tai chi studios with fantastic vaulted ceiling space. Gas heat, central air and handicap accessible restrooms in both units. Public water. Public sewer. Many potential uses and opportunity to retain current salon business. (Square footage stated is approximate and should be verified.)