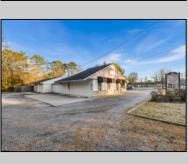

## **COMMENTS**

Double Beauty. Two Businesses In One! Multi-unit building with a ton of potential uses. Located on well-traveled Route 50 with high visibility. Traffic signal controlled corner location for entry/exit convenience. Front unit is occupied successfully for over 20 years with well-loved, well-established full service salon. Thoughtfully renovated and maintained. Back unit current and most recently utilized as dance and tai chi studios with fantastic vaulted ceiling space. Gas heat, central air and handicap accessible restrooms in both units. Public water. Public sewer. Many potential uses and opportunity to retain current salon business. (Square footage stated is approximate and should be verified.)