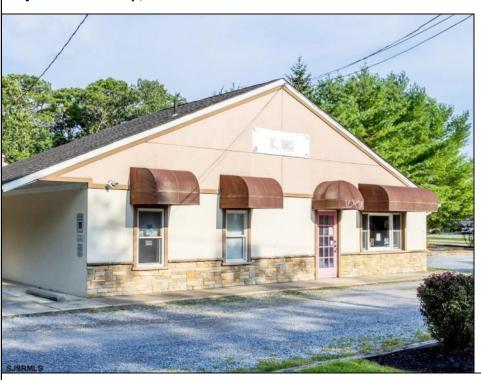

## 911 Boulevard Route 50 Weymouth Township, NJ 08330

Asking \$349,000.00

## **COMMENTS**

Double Beauty. Two Businesses In One! Multi-unit building with a ton of potential uses. Located on well-traveled Route 50 with high visibility. Traffic signal controlled corner location for entry/exit convenience. Front unit is occupied successfully for over 20 years with well-loved, well-established full service salon. Thoughtfully renovated and maintained. Back unit current and most recently utilized as dance and tai chi studios with fantastic vaulted ceiling space. Gas heat, central air and handicap accessible restrooms in both units. Public water. Public sewer. Many potential uses and opportunity to retain current salon business. (Square footage stated is approximate and should be verified.)