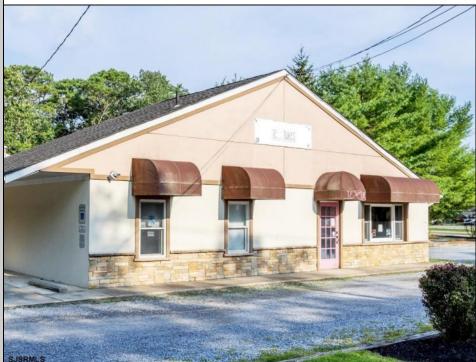

## 911 Boulevard Route 50 Weymouth Township, NJ 08330

Asking \$349,000.00

## COMMENTS

Double Beauty. Two Businesses In One! Multi-unit building with a ton of potential uses. Located on well-traveled Route 50 with high visibility. Traffic signal controlled corner location for entry/exit convenience. Front unit is occupied successfully for over 20 years with well-loved, well-established full service salon. Thoughtfully renovated and maintained. Back unit current and most recently utilized as dance and tai chi studios with fantastic vaulted ceiling space. Gas heat, central air and handicap accessible restrooms in both units. Public water. Public sewer. Many potential uses and opportunity to retain current salon business. (Square footage stated is approximate and should be verified.)