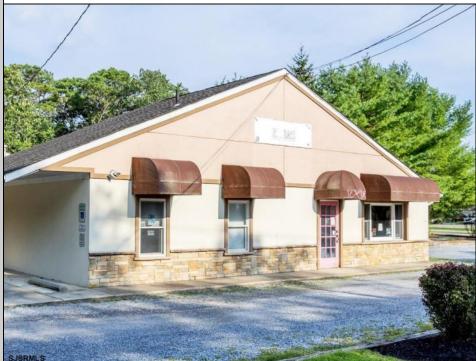

## 911 Boulevard Route 50 Weymouth Township, NJ 08330

Asking \$349,000.00

## COMMENTS

Double Beauty. Two Businesses In One! Multi-unit building with a ton of potential uses. Located on well-traveled Route 50 with high visibility. Traffic signal controlled corner location for entry/exit convenience. Front unit is occupied successfully for over 20 years with well-loved, well-established full service salon. Thoughtfully renovated and maintained. Back unit current and most recently utilized as dance and tai chi studios with fantastic vaulted ceiling space. Gas heat, central air and handicap accessible restrooms in both units. Public water. Public sewer. Many potential uses and opportunity to retain current salon business. (Square footage stated is approximate and should be verified.)