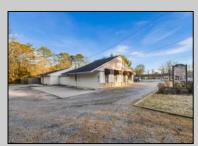

## 911 Boulevard Route 50 Weymouth Township, NJ 08330

Asking \$349,000.00

## COMMENTS

Double Beauty. Two Businesses In One! Multi-unit building with a ton of potential uses. Located on well-traveled Route 50 with high visibility. Traffic signal controlled corner location for entry/exit convenience. Front unit is occupied successfully for over 20 years with well-loved, well-established full service salon. Thoughtfully renovated and maintained. Back unit current and most recently utilized as dance and tai chi studios with fantastic vaulted ceiling space. Gas heat, central air and handicap accessible restrooms in both units. Public water. Public sewer. Many potential uses and opportunity to retain current salon business. (Square footage stated is approximate and should be verified.)