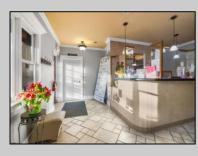

## COMMENTS

Double Beauty. Two Businesses In One! Multi-unit building with a ton of potential uses. Located on well-traveled Route 50 with high visibility. Traffic signal controlled corner location for entry/exit convenience. Front unit is occupied successfully for over 20 years with well-loved, well-established full service salon. Thoughtfully renovated and maintained. Back unit current and most recently utilized as dance and tai chi studios with fantastic vaulted ceiling space. Gas heat, central air and handicap accessible restrooms in both units. Public water. Public sewer. Many potential uses and opportunity to retain current salon business. (Square footage stated is approximate and should be verified.)