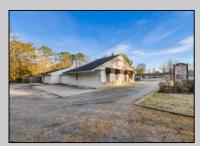

## COMMENTS

Double Beauty. Two Businesses In One! Multi-unit building with a ton of potential uses. Located on well-traveled Route 50 with high visibility. Traffic signal controlled corner location for entry/exit convenience. Front unit is occupied successfully for over 20 years with well-loved, well-established full service salon. Thoughtfully renovated and maintained. Back unit current and most recently utilized as dance and tai chi studios with fantastic vaulted ceiling space. Gas heat, central air and handicap accessible restrooms in both units. Public water. Public sewer. Many potential uses and opportunity to retain current salon business. (Square footage stated is approximate and should be verified.)

ParkingGarage 11 or More Spaces Off Street

Heating Forced Air Gas-Natural

PROPERTY DETAILS Cooling Central

Water Public

Sewer Public Sewer

Ask for Frank Shoemaker Berger Realty Inc 3160 Asbury Avenue, Ocean City Call: 609-399-0076 Email to: fcs@bergerrealty.com