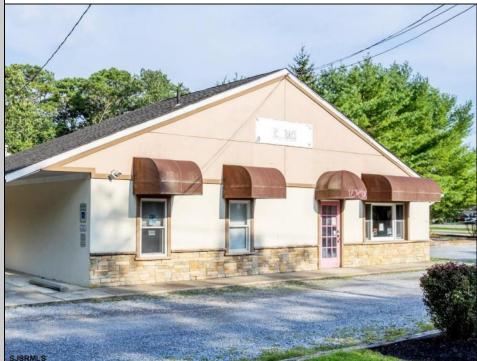

## 911 Boulevard Route 50 Weymouth Township, NJ 08330

Asking \$349,000.00

## COMMENTS

Double Beauty. Two Businesses In One! Multi-unit building with a ton of potential uses. Located on well-traveled Route 50 with high visibility. Traffic signal controlled corner location for entry/exit convenience. Front unit is occupied successfully for over 20 years with well-loved, well-established full service salon. Thoughtfully renovated and maintained. Back unit current and most recently utilized as dance and tai chi studios with fantastic vaulted ceiling space. Gas heat, central air and handicap accessible restrooms in both units. Public water. Public sewer. Many potential uses and opportunity to retain current salon business. (Square footage stated is approximate and should be verified.)