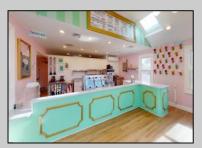

## **COMMENTS**

Welcome to 2318 New Rd in Northfield, NJ! This beautifully renovated commercial property offers a unique opportunity for a variety of potential uses. This space has been meticulously transformed with high ceilings and stunning architectural elements, creating a bright and spacious atmosphere. The classic A-frame boasts a total renovation, ensuring that every aspect of the space has been carefully updated to meet modern standards. Laminate floors throughout add a touch of elegance and durability, while the inclusion of central AC provides comfort and climate control. All new electrical, HVAC, plumbing and a new roof! The basement offers additional space for storage or customization to suit your needs. Currently outfitted as an office with loads of additional storage, this property presents a versatile canvas for your creative vision. Conveniently located in a high traffic area of Northfield, this property provides easy access to nearby businesses, offices and schools. Whether you are looking to establish a new business, or set up a professional office, this property offers endless possibilities. Approvals have already been applied for and received for use of open flame for ovens and grills. Don't miss out on the chance to make this distinctive space your new successful business location. Schedule a showing today and explore the potential that 2318 New Rd has to offer!