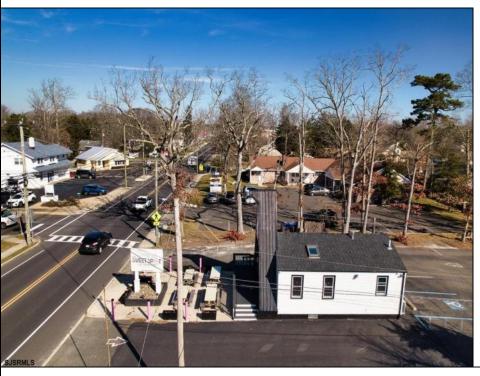

## **COMMENTS**

Welcome to 2318 New Rd in Northfield, NJ! This beautifully renovated commercial property offers a unique opportunity for a variety of potential uses. This space has been meticulously transformed with high ceilings and stunning architectural elements, creating a bright and spacious atmosphere. The classic A-frame boasts a total renovation, ensuring that every aspect of the space has been carefully updated to meet modern standards. Laminate floors throughout add a touch of elegance and durability, while the inclusion of central AC provides comfort and climate control. All new electrical, HVAC, plumbing and a new roof! The basement offers additional space for storage or customization to suit your needs. Currently outfitted as an office with loads of additional storage, this property presents a versatile canvas for your creative vision. Conveniently located in a high traffic area of Northfield, this property provides easy access to nearby businesses, offices and schools. Whether you are looking to establish a new business, or set up a professional office, this property offers endless possibilities. Approvals have already been applied for and received for use of open flame for ovens and grills. Don't miss out on the chance to make this distinctive space your new successful business location. Schedule a showing today and explore the potential that 2318 New Rd has to offer!

## PROPERTY DETAILS

OutsideFeatures Sign ParkingGarage 6 to 10 Spaces Paved InteriorFeatures
Display Windows
Handicap Features

Basement Finished

Restroom
Ask for Veronica \*\*Romani" Vetro

Berger Realty Inc Coaling Central Call: 609-399-0076