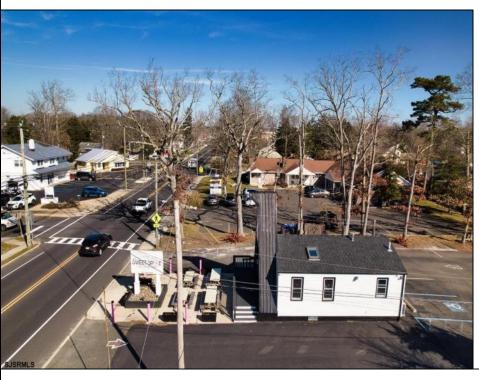

## **COMMENTS**

Welcome to 2318 New Rd in Northfield, NJ! This beautifully renovated commercial property offers a unique opportunity for a variety of potential uses. This space has been meticulously transformed with high ceilings and stunning architectural elements, creating a bright and spacious atmosphere. The classic A-frame boasts a total renovation, ensuring that every aspect of the space has been carefully updated to meet modern standards. Laminate floors throughout add a touch of elegance and durability, while the inclusion of central AC provides comfort and climate control. All new electrical, HVAC, plumbing and a new roof! The basement offers additional space for storage or customization to suit your needs. Currently outfitted as an office with loads of additional storage, this property presents a versatile canvas for your creative vision. Conveniently located in a high traffic area of Northfield, this property provides easy access to nearby businesses, offices and schools. Whether you are looking to establish a new business, or set up a professional office, this property offers endless possibilities. Approvals have already been applied for and received for use of open flame for ovens and grills. Don\'t miss out on the chance to make this distinctive space your new successful business location. Schedule a showing today and explore the potential that 2318 New Rd has to offer!

## **PROPERTY DETAILS**

OutsideFeatures Sign

ParkingGarage 6 to 10 Spaces Paved

InteriorFeatures Display Windows Handicap Features Restroom

**Basement** Finished

Ask for Tanya Pinskenton Berger Realty Inc

Cooling Rocketty His Water Ocean City Central Cooling Call: 609-399-0076