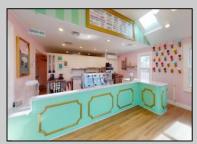

## **COMMENTS**

Welcome to 2318 New Rd in Northfield, NJ! This beautifully renovated commercial property offers a unique opportunity for a variety of potential uses. This space has been meticulously transformed with high ceilings and stunning architectural elements, creating a bright and spacious atmosphere. The classic A-frame boasts a total renovation, ensuring that every aspect of the space has been carefully updated to meet modern standards. Laminate floors throughout add a touch of elegance and durability, while the inclusion of central AC provides comfort and climate control. All new electrical, HVAC, plumbing and a new roof! The basement offers additional space for storage or customization to suit your needs. Currently outfitted as an office with loads of additional storage, this property presents a versatile canvas for your creative vision. Conveniently located in a high traffic area of Northfield, this property provides easy access to nearby businesses, offices and schools. Whether you are looking to establish a new business, or set up a professional office, this property offers endless possibilities. Approvals have already been applied for and received for use of open flame for ovens and grills. Don\'t miss out on the chance to make this distinctive space your new successful business location. Schedule a showing today and explore the potential that 2318 New Rd has to offer!