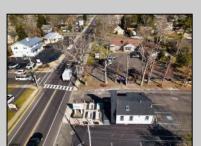

## **COMMENTS**

Welcome to 2318 New Rd in Northfield, NJ! This beautifully renovated commercial property offers a unique opportunity for a variety of potential uses. This space has been meticulously transformed with high ceilings and stunning architectural elements, creating a bright and spacious atmosphere. The classic A-frame boasts a total renovation, ensuring that every aspect of the space has been carefully updated to meet modern standards. Laminate floors throughout add a touch of elegance and durability, while the inclusion of central AC provides comfort and climate control. All new electrical, HVAC, plumbing and a new roof! The basement offers additional space for storage or customization to suit your needs. Currently outfitted as an office with loads of additional storage, this property presents a versatile canvas for your creative vision. Conveniently located in a high traffic area of Northfield, this property provides easy access to nearby businesses, offices and schools. Whether you are looking to establish a new business, or set up a professional office, this property offers endless possibilities. Approvals have already been applied for and received for use of open flame for ovens and grills. Don't miss out on the chance to make this distinctive space your new successful business location. Schedule a showing today and explore the potential that 2318 New Rd has to offer!