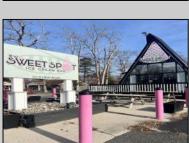

## **COMMENTS**

Welcome to 2318 New Rd in Northfield, NJ! This beautifully renovated commercial property offers a unique opportunity for a variety of potential uses. This space has been meticulously transformed with high ceilings and stunning architectural elements, creating a bright and spacious atmosphere. The classic A-frame boasts a total renovation, ensuring that every aspect of the space has been carefully updated to meet modern standards. Laminate floors throughout add a touch of elegance and durability, while the inclusion of central AC provides comfort and climate control. All new electrical, HVAC, plumbing and a new roof! The basement offers additional space for storage or customization to suit your needs. Currently outfitted as an office with loads of additional storage, this property presents a versatile canvas for your creative vision. Conveniently located in a high traffic area of Northfield, this property provides easy access to nearby businesses, offices and schools. Whether you are looking to establish a new business, or set up a professional office, this property offers endless possibilities. Approvals have already been applied for and received for use of open flame for ovens and grills. Don't miss out on the chance to make this distinctive space your new successful business location. Schedule a showing today and explore the potential that 2318 New Rd has to offer!