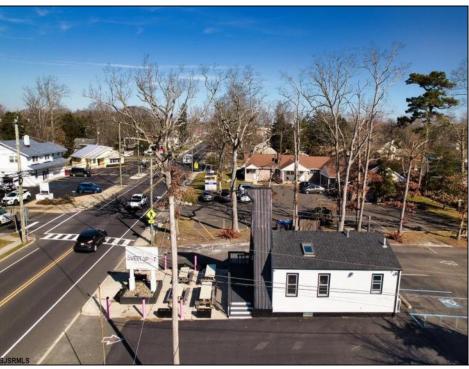

## **COMMENTS**

Welcome to 2318 New Rd in Northfield, NJ! This beautifully renovated commercial property offers a unique opportunity for a variety of potential uses. This space has been meticulously transformed with high ceilings and stunning architectural elements, creating a bright and spacious atmosphere. The classic A-frame boasts a total renovation, ensuring that every aspect of the space has been carefully updated to meet modern standards. Laminate floors throughout add a touch of elegance and durability, while the inclusion of central AC provides comfort and climate control. All new electrical, HVAC, plumbing and a new roof! The basement offers additional space for storage or customization to suit your needs. Currently outfitted as an office with loads of additional storage, this property presents a versatile canvas for your creative vision. Conveniently located in a high traffic area of Northfield, this property provides easy access to nearby businesses, offices and schools. Whether you are looking to establish a new business, or set up a professional office, this property offers endless possibilities. Approvals have already been applied for and received for use of open flame for ovens and grills. Don't miss out on the chance to make this distinctive space your new successful business location. Schedule a showing today and explore the potential that 2318 New Rd has to offer!