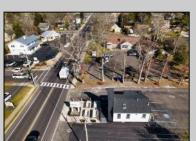

## **COMMENTS**

Welcome to 2318 New Rd in Northfield, NJ! This beautifully renovated commercial property offers a unique opportunity for a variety of potential uses. This space has been meticulously transformed with high ceilings and stunning architectural elements, creating a bright and spacious atmosphere. The classic A-frame boasts a total renovation, ensuring that every aspect of the space has been carefully updated to meet modern standards. Laminate floors throughout add a touch of elegance and durability, while the inclusion of central AC provides comfort and climate control. All new electrical, HVAC, plumbing and a new roof! The basement offers additional space for storage or customization to suit your needs. Currently outfitted as an office with loads of additional storage, this property presents a versatile canvas for your creative vision. Conveniently located in a high traffic area of Northfield, this property provides easy access to nearby businesses, offices and schools. Whether you are looking to establish a new business, or set up a professional office, this property offers endless possibilities. Approvals have already been applied for and received for use of open flame for ovens and grills. Don\'t miss out on the chance to make this distinctive space your new successful business location. Schedule a showing today and explore the potential that 2318 New Rd has to offer!