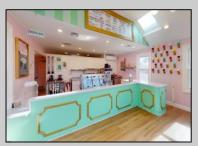

## **COMMENTS**

Welcome to 2318 New Rd in Northfield, NJ! This beautifully renovated commercial property offers a unique opportunity for a variety of potential uses. This space has been meticulously transformed with high ceilings and stunning architectural elements, creating a bright and spacious atmosphere. The classic A-frame boasts a total renovation, ensuring that every aspect of the space has been carefully updated to meet modern standards. Laminate floors throughout add a touch of elegance and durability, while the inclusion of central AC provides comfort and climate control. All new electrical, HVAC, plumbing and a new roof! The basement offers additional space for storage or customization to suit your needs. Currently outfitted as an office with loads of additional storage, this property presents a versatile canvas for your creative vision. Conveniently located in a high traffic area of Northfield, this property provides easy access to nearby businesses, offices and schools. Whether you are looking to establish a new business, or set up a professional office, this property offers endless possibilities. Approvals have already been applied for and received for use of open flame for ovens and grills. Don\'t miss out on the chance to make this distinctive space your new successful business location. Schedule a showing today and explore the potential that 2318 New Rd has to offer!