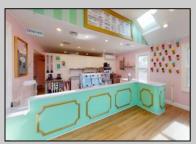

## **COMMENTS**

Welcome to 2318 New Rd in Northfield, NJ! This beautifully renovated commercial property offers a unique opportunity for a variety of potential uses. This space has been meticulously transformed with high ceilings and stunning architectural elements, creating a bright and spacious atmosphere. The classic A-frame boasts a total renovation, ensuring that every aspect of the space has been carefully updated to meet modern standards. Laminate floors throughout add a touch of elegance and durability, while the inclusion of central AC provides comfort and climate control. All new electrical, HVAC, plumbing and a new roof! The basement offers additional space for storage or customization to suit your needs. Currently outfitted as an office with loads of additional storage, this property presents a versatile canvas for your creative vision. Conveniently located in a high traffic area of Northfield, this property provides easy access to nearby businesses, offices and schools. Whether you are looking to establish a new business, or set up a professional office, this property offers endless possibilities. Approvals have already been applied for and received for use of open flame for ovens and grills. Don't miss out on the chance to make this distinctive space your new successful business location. Schedule a showing today and explore the potential that 2318 New Rd has to offer!