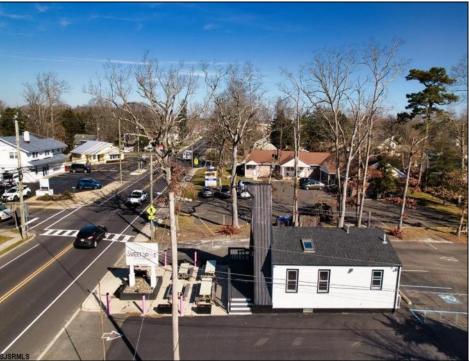

## **COMMENTS**

Welcome to 2318 New Rd in Northfield, NJ! This beautifully renovated commercial property offers a unique opportunity for a variety of potential uses. This space has been meticulously transformed with high ceilings and stunning architectural elements, creating a bright and spacious atmosphere. The classic A-frame boasts a total renovation, ensuring that every aspect of the space has been carefully updated to meet modern standards. Laminate floors throughout add a touch of elegance and durability, while the inclusion of central AC provides comfort and climate control. All new electrical, HVAC, plumbing and a new roof! The basement offers additional space for storage or customization to suit your needs. Currently outfitted as an office with loads of additional storage, this property presents a versatile canvas for your creative vision. Conveniently located in a high traffic area of Northfield, this property provides easy access to nearby businesses, offices and schools. Whether you are looking to establish a new business, or set up a professional office, this property offers endless possibilities. Approvals have already been applied for and received for use of open flame for ovens and grills. Don't miss out on the chance to make this distinctive space your new successful business location. Schedule a showing today and explore the potential that 2318 New Rd has to offer!