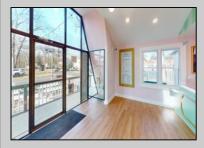

## COMMENTS

Welcome to 2318 New Rd in Northfield, NJ! This beautifully renovated commercial property offers a unique opportunity for a variety of potential uses. This space has been meticulously transformed with high ceilings and stunning architectural elements, creating a bright and spacious atmosphere. The classic A-frame boasts a total renovation, ensuring that every aspect of the space has been carefully updated to meet modern standards. Laminate floors throughout add a touch of elegance and durability, while the inclusion of central AC provides comfort and climate control. All new electrical, HVAC, plumbing and a new roof! The basement offers additional space for storage or customization to suit your needs. Currently outfitted as an office with loads of additional storage, this property presents a versatile canvas for your creative vision. Conveniently located in a high traffic area of Northfield, this property provides easy access to nearby businesses, offices and schools. Whether you are looking to establish a new business, or set up a professional office, this property offers endless possibilities. Approvals have already been applied for and received for use of open flame for ovens and grills. Don\'t miss out on the chance to make this distinctive space your new successful business location. Schedule a showing today and explore the potential that 2318 New Rd has to offer!