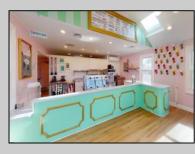

## COMMENTS

Welcome to 2318 New Rd in Northfield, NJ! This beautifully renovated commercial property offers a unique opportunity for a variety of potential uses. This space has been meticulously transformed with high ceilings and stunning architectural elements, creating a bright and spacious atmosphere. The classic A-frame boasts a total renovation, ensuring that every aspect of the space has been carefully updated to meet modern standards. Laminate floors throughout add a touch of elegance and durability, while the inclusion of central AC provides comfort and climate control. All new electrical, HVAC, plumbing and a new roof! The basement offers additional space for storage or customization to suit your needs. Currently outfitted as an office with loads of additional storage, this property presents a versatile canvas for your creative vision. Conveniently located in a high traffic area of Northfield, this property provides easy access to nearby businesses, offices and schools. Whether you are looking to establish a new business, or set up a professional office, this property offers endless possibilities. Approvals have already been applied for and received for use of open flame for ovens and grills. Don\'t miss out on the chance to make this distinctive space your new successful business location. Schedule a showing today and explore the potential that 2318 New Rd has to offer!