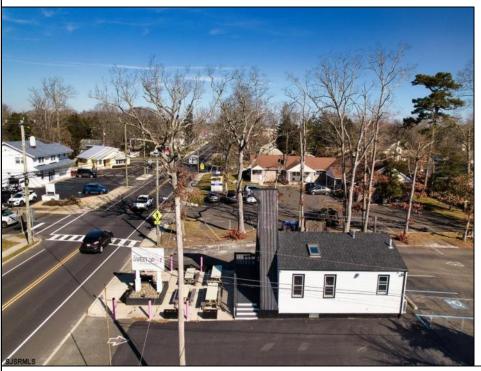

## **COMMENTS**

Welcome to 2318 New Rd in Northfield, NJ! This beautifully renovated commercial property offers a unique opportunity for a variety of potential uses. This space has been meticulously transformed with high ceilings and stunning architectural elements, creating a bright and spacious atmosphere. The classic A-frame boasts a total renovation, ensuring that every aspect of the space has been carefully updated to meet modern standards. Laminate floors throughout add a touch of elegance and durability, while the inclusion of central AC provides comfort and climate control. All new electrical, HVAC, plumbing and a new roof! The basement offers additional space for storage or customization to suit your needs. Currently outfitted as an office with loads of additional storage, this property presents a versatile canvas for your creative vision. Conveniently located in a high traffic area of Northfield, this property provides easy access to nearby businesses, offices and schools. Whether you are looking to establish a new business, or set up a professional office, this property offers endless possibilities. Approvals have already been applied for and received for use of open flame for ovens and grills. Don\'t miss out on the chance to make this distinctive space your new successful business location. Schedule a showing today and explore the potential that 2318 New Rd has to offer!