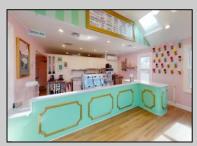

## **COMMENTS**

Welcome to 2318 New Rd in Northfield, NJ! This beautifully renovated commercial property offers a unique opportunity for a variety of potential uses. This space has been meticulously transformed with high ceilings and stunning architectural elements, creating a bright and spacious atmosphere. The classic A-frame boasts a total renovation, ensuring that every aspect of the space has been carefully updated to meet modern standards. Laminate floors throughout add a touch of elegance and durability, while the inclusion of central AC provides comfort and climate control. All new electrical, HVAC, plumbing and a new roof! The basement offers additional space for storage or customization to suit your needs. Currently outfitted as an office with loads of additional storage, this property presents a versatile canvas for your creative vision. Conveniently located in a high traffic area of Northfield, this property provides easy access to nearby businesses, offices and schools. Whether you are looking to establish a new business, or set up a professional office, this property offers endless possibilities. Approvals have already been applied for and received for use of open flame for ovens and grills. Don\'t miss out on the chance to make this distinctive space your new successful business location. Schedule a showing today and explore the potential that 2318 New Rd has to offer!