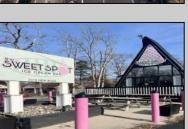

## **COMMENTS**

Welcome to 2318 New Rd in Northfield, NJ! This beautifully renovated commercial property offers a unique opportunity for a variety of potential uses. This space has been meticulously transformed with high ceilings and stunning architectural elements, creating a bright and spacious atmosphere. The classic A-frame boasts a total renovation, ensuring that every aspect of the space has been carefully updated to meet modern standards. Laminate floors throughout add a touch of elegance and durability, while the inclusion of central AC provides comfort and climate control. All new electrical, HVAC, plumbing and a new roof! The basement offers additional space for storage or customization to suit your needs. Currently outfitted as an office with loads of additional storage, this property presents a versatile canvas for your creative vision. Conveniently located in a high traffic area of Northfield, this property provides easy access to nearby businesses, offices and schools. Whether you are looking to establish a new business, or set up a professional office, this property offers endless possibilities. Approvals have already been applied for and received for use of open flame for ovens and grills. Don\'t miss out on the chance to make this distinctive space your new successful business location. Schedule a showing today and explore the potential that 2318 New Rd has to offer!