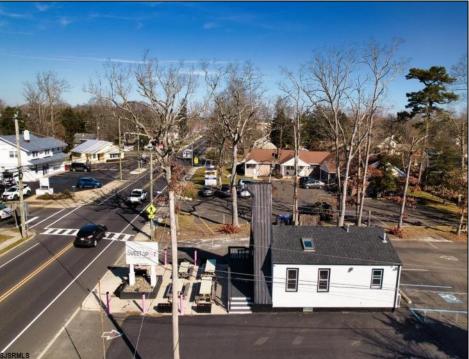

## **COMMENTS**

Welcome to 2318 New Rd in Northfield, NJ! This beautifully renovated commercial property offers a unique opportunity for a variety of potential uses. This space has been meticulously transformed with high ceilings and stunning architectural elements, creating a bright and spacious atmosphere. The classic A-frame boasts a total renovation, ensuring that every aspect of the space has been carefully updated to meet modern standards. Laminate floors throughout add a touch of elegance and durability, while the inclusion of central AC provides comfort and climate control. All new electrical, HVAC, plumbing and a new roof! The basement offers additional space for storage or customization to suit your needs. Currently outfitted as an office with loads of additional storage, this property presents a versatile canvas for your creative vision. Conveniently located in a high traffic area of Northfield, this property provides easy access to nearby businesses, offices and schools. Whether you are looking to establish a new business, or set up a professional office, this property offers endless possibilities. Approvals have already been applied for and received for use of open flame for ovens and grills. Don't miss out on the chance to make this distinctive space your new successful business location. Schedule a showing today and explore the potential that 2318 New Rd has to offer!