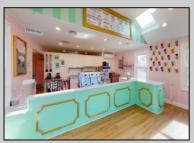

## **COMMENTS**

Welcome to 2318 New Rd in Northfield, NJ! This beautifully renovated commercial property offers a unique opportunity for a variety of potential uses. This space has been meticulously transformed with high ceilings and stunning architectural elements, creating a bright and spacious atmosphere. The classic A-frame boasts a total renovation, ensuring that every aspect of the space has been carefully updated to meet modern standards. Laminate floors throughout add a touch of elegance and durability, while the inclusion of central AC provides comfort and climate control. All new electrical, HVAC, plumbing and a new roof! The basement offers additional space for storage or customization to suit your needs. Currently outfitted as an office with loads of additional storage, this property presents a versatile canvas for your creative vision. Conveniently located in a high traffic area of Northfield, this property provides easy access to nearby businesses, offices and schools. Whether you are looking to establish a new business, or set up a professional office, this property offers endless possibilities. Approvals have already been applied for and received for use of open flame for ovens and grills. Don't miss out on the chance to make this distinctive space your new successful business location. Schedule a showing today and explore the potential that 2318 New Rd has to offer!