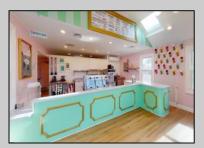

## **COMMENTS**

Welcome to 2318 New Rd in Northfield, NJ! This beautifully renovated commercial property offers a unique opportunity for a variety of potential uses. This space has been meticulously transformed with high ceilings and stunning architectural elements, creating a bright and spacious atmosphere. The classic A-frame boasts a total renovation, ensuring that every aspect of the space has been carefully updated to meet modern standards. Laminate floors throughout add a touch of elegance and durability, while the inclusion of central AC provides comfort and climate control. All new electrical, HVAC, plumbing and a new roof! The basement offers additional space for storage or customization to suit your needs. Currently outfitted as an office with loads of additional storage, this property presents a versatile canvas for your creative vision. Conveniently located in a high traffic area of Northfield, this property provides easy access to nearby businesses, offices and schools. Whether you are looking to establish a new business, or set up a professional office, this property offers endless possibilities. Approvals have already been applied for and received for use of open flame for ovens and grills. Don't miss out on the chance to make this distinctive space your new successful business location. Schedule a showing today and explore the potential that 2318 New Rd has to offer!

## PROPERTY DETAILS

OutsideFeatures Sign ParkingGarage 6 to 10 Spaces Paved

InteriorFeatures
Display Windows
Handicap Features
Restroom

Basement Finished

Ask for Marki Lyn Storia dew

Berger Realty Inc Coaling Central Call: 609-399-0076