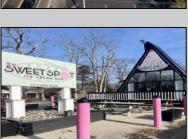

## **COMMENTS**

Welcome to 2318 New Rd in Northfield, NJ! This beautifully renovated commercial property offers a unique opportunity for a variety of potential uses. This space has been meticulously transformed with high ceilings and stunning architectural elements, creating a bright and spacious atmosphere. The classic A-frame boasts a total renovation, ensuring that every aspect of the space has been carefully updated to meet modern standards. Laminate floors throughout add a touch of elegance and durability, while the inclusion of central AC provides comfort and climate control. All new electrical, HVAC, plumbing and a new roof! The basement offers additional space for storage or customization to suit your needs. Currently outfitted as an office with loads of additional storage, this property presents a versatile canvas for your creative vision. Conveniently located in a high traffic area of Northfield, this property provides easy access to nearby businesses, offices and schools. Whether you are looking to establish a new business, or set up a professional office, this property offers endless possibilities. Approvals have already been applied for and received for use of open flame for ovens and grills. Don\'t miss out on the chance to make this distinctive space your new successful business location. Schedule a showing today and explore the potential that 2318 New Rd has to offer!