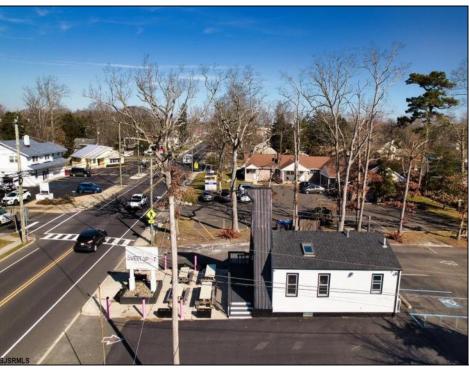

## **COMMENTS**

Welcome to 2318 New Rd in Northfield, NJ! This beautifully renovated commercial property offers a unique opportunity for a variety of potential uses. This space has been meticulously transformed with high ceilings and stunning architectural elements, creating a bright and spacious atmosphere. The classic A-frame boasts a total renovation, ensuring that every aspect of the space has been carefully updated to meet modern standards. Laminate floors throughout add a touch of elegance and durability, while the inclusion of central AC provides comfort and climate control. All new electrical, HVAC, plumbing and a new roof! The basement offers additional space for storage or customization to suit your needs. Currently outfitted as an office with loads of additional storage, this property presents a versatile canvas for your creative vision. Conveniently located in a high traffic area of Northfield, this property provides easy access to nearby businesses, offices and schools. Whether you are looking to establish a new business, or set up a professional office, this property offers endless possibilities. Approvals have already been applied for and received for use of open flame for ovens and grills. Don\'t miss out on the chance to make this distinctive space your new successful business location. Schedule a showing today and explore the potential that 2318 New Rd has to offer!