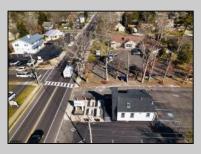

## COMMENTS

Welcome to 2318 New Rd in Northfield, NJ! This beautifully renovated commercial property offers a unique opportunity for a variety of potential uses. This space has been meticulously transformed with high ceilings and stunning architectural elements, creating a bright and spacious atmosphere. The classic A-frame boasts a total renovation, ensuring that every aspect of the space has been carefully updated to meet modern standards. Laminate floors throughout add a touch of elegance and durability, while the inclusion of central AC provides comfort and climate control. All new electrical, HVAC, plumbing and a new roof! The basement offers additional space for storage or customization to suit your needs. Currently outfitted as an office with loads of additional storage, this property presents a versatile canvas for your creative vision. Conveniently located in a high traffic area of Northfield, this property provides easy access to nearby businesses, offices and schools. Whether you are looking to establish a new business, or set up a professional office, this property offers endless possibilities. Approvals have already been applied for and received for use of open flame for ovens and grills. Don\'t miss out on the chance to make this distinctive space your new successful business location. Schedule a showing today and explore the potential that 2318 New Rd has to offer!