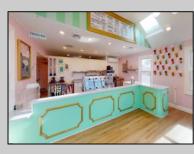

## COMMENTS

Welcome to 2318 New Rd in Northfield, NJ! This beautifully renovated commercial property offers a unique opportunity for a variety of potential uses. This space has been meticulously transformed with high ceilings and stunning architectural elements, creating a bright and spacious atmosphere. The classic A-frame boasts a total renovation, ensuring that every aspect of the space has been carefully updated to meet modern standards. Laminate floors throughout add a touch of elegance and durability, while the inclusion of central AC provides comfort and climate control. All new electrical, HVAC, plumbing and a new roof! The basement offers additional space for storage or customization to suit your needs. Currently outfitted as an office with loads of additional storage, this property presents a versatile canvas for your creative vision. Conveniently located in a high traffic area of Northfield, this property provides easy access to nearby businesses, offices and schools. Whether you are looking to establish a new business, or set up a professional office, this property offers endless possibilities. Approvals have already been applied for and received for use of open flame for ovens and grills. Don\'t miss out on the chance to make this distinctive space your new successful business location. Schedule a showing today and explore the potential that 2318 New Rd has to offer!