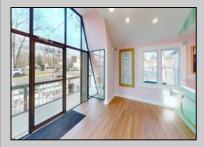

## COMMENTS

Welcome to 2318 New Rd in Northfield, NJ! This beautifully renovated commercial property offers a unique opportunity for a variety of potential uses. This space has been meticulously transformed with high ceilings and stunning architectural elements, creating a bright and spacious atmosphere. The classic A-frame boasts a total renovation, ensuring that every aspect of the space has been carefully updated to meet modern standards. Laminate floors throughout add a touch of elegance and durability, while the inclusion of central AC provides comfort and climate control. All new electrical, HVAC, plumbing and a new roof! The basement offers additional space for storage or customization to suit your needs. Currently outfitted as an office with loads of additional storage, this property presents a versatile canvas for your creative vision. Conveniently located in a high traffic area of Northfield, this property provides easy access to nearby businesses, offices and schools. Whether you are looking to establish a new business, or set up a professional office, this property offers endless possibilities. Approvals have already been applied for and received for use of open flame for ovens and grills. Don\'t miss out on the chance to make this distinctive space your new successful business location. Schedule a showing today and explore the potential that 2318 New Rd has to offer!