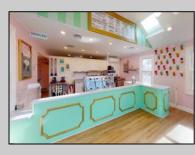

## COMMENTS

Welcome to 2318 New Rd in Northfield, NJ! This beautifully renovated commercial property offers a unique opportunity for a variety of potential uses. This space has been meticulously transformed with high ceilings and stunning architectural elements, creating a bright and spacious atmosphere. The classic A-frame boasts a total renovation, ensuring that every aspect of the space has been carefully updated to meet modern standards. Laminate floors throughout add a touch of elegance and durability, while the inclusion of central AC provides comfort and climate control. All new electrical, HVAC, plumbing and a new roof! The basement offers additional space for storage or customization to suit your needs. Currently outfitted as an office with loads of additional storage, this property presents a versatile canvas for your creative vision. Conveniently located in a high traffic area of Northfield, this property provides easy access to nearby businesses, offices and schools. Whether you are looking to establish a new business, or set up a professional office, this property offers endless possibilities. Approvals have already been applied for and received for use of open flame for ovens and grills. Don\'t miss out on the chance to make this distinctive space your new successful business location. Schedule a showing today and explore the potential that 2318 New Rd has to offer!