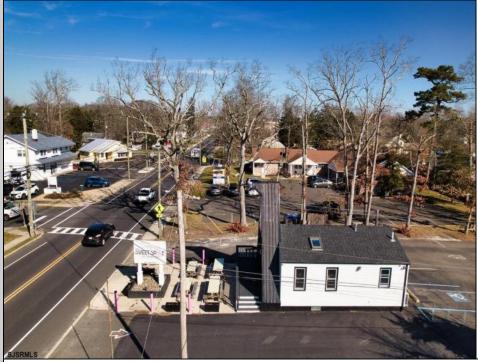

## COMMENTS

Welcome to 2318 New Rd in Northfield, NJ! This beautifully renovated commercial property offers a unique opportunity for a variety of potential uses. This space has been meticulously transformed with high ceilings and stunning architectural elements, creating a bright and spacious atmosphere. The classic A-frame boasts a total renovation, ensuring that every aspect of the space has been carefully updated to meet modern standards. Laminate floors throughout add a touch of elegance and durability, while the inclusion of central AC provides comfort and climate control. All new electrical, HVAC, plumbing and a new roof! The basement offers additional space for storage or customization to suit your needs. Currently outfitted as an office with loads of additional storage, this property presents a versatile canvas for your creative vision. Conveniently located in a high traffic area of Northfield, this property provides easy access to nearby businesses, offices and schools. Whether you are looking to establish a new business, or set up a professional office, this property offers endless possibilities. Approvals have already been applied for and received for use of open flame for ovens and grills. Don\'t miss out on the chance to make this distinctive space your new successful business location. Schedule a showing today and explore the potential that 2318 New Rd has to offer!