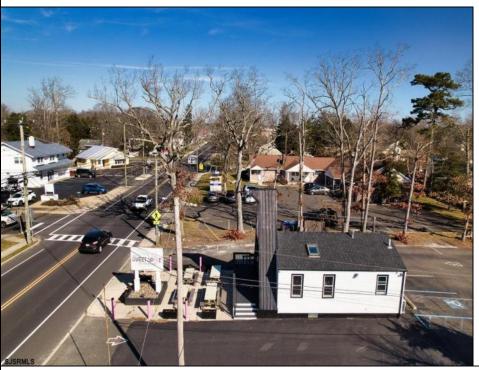

## **COMMENTS**

Welcome to 2318 New Rd in Northfield, NJ! This beautifully renovated commercial property offers a unique opportunity for a variety of potential uses. This space has been meticulously transformed with high ceilings and stunning architectural elements, creating a bright and spacious atmosphere. The classic A-frame boasts a total renovation, ensuring that every aspect of the space has been carefully updated to meet modern standards. Laminate floors throughout add a touch of elegance and durability, while the inclusion of central AC provides comfort and climate control. All new electrical, HVAC, plumbing and a new roof! The basement offers additional space for storage or customization to suit your needs. Currently outfitted as an office with loads of additional storage, this property presents a versatile canvas for your creative vision. Conveniently located in a high traffic area of Northfield, this property provides easy access to nearby businesses, offices and schools. Whether you are looking to establish a new business, or set up a professional office, this property offers endless possibilities. Approvals have already been applied for and received for use of open flame for ovens and grills. Don\'t miss out on the chance to make this distinctive space your new successful business location. Schedule a showing today and explore the potential that 2318 New Rd has to offer!

## **PROPERTY DETAILS**

OutsideFeatures Sign

ParkingGarage 6 to 10 Spaces Paved

InteriorFeatures Display Windows Handicap Features Restroom

**Basement** Finished

Ask for Laryn Cristoprage Berger Realty Inc Cooling Water Central Central Cooling Central Cooling Central Cooling Cooling