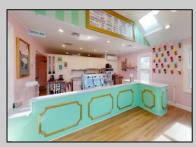

## **COMMENTS**

Welcome to 2318 New Rd in Northfield, NJ! This beautifully renovated commercial property offers a unique opportunity for a variety of potential uses. This space has been meticulously transformed with high ceilings and stunning architectural elements, creating a bright and spacious atmosphere. The classic A-frame boasts a total renovation, ensuring that every aspect of the space has been carefully updated to meet modern standards. Laminate floors throughout add a touch of elegance and durability, while the inclusion of central AC provides comfort and climate control. All new electrical, HVAC, plumbing and a new roof! The basement offers additional space for storage or customization to suit your needs. Currently outfitted as an office with loads of additional storage, this property presents a versatile canvas for your creative vision. Conveniently located in a high traffic area of Northfield, this property provides easy access to nearby businesses, offices and schools. Whether you are looking to establish a new business, or set up a professional office, this property offers endless possibilities. Approvals have already been applied for and received for use of open flame for ovens and grills. Don\'t miss out on the chance to make this distinctive space your new successful business location. Schedule a showing today and explore the potential that 2318 New Rd has to offer!