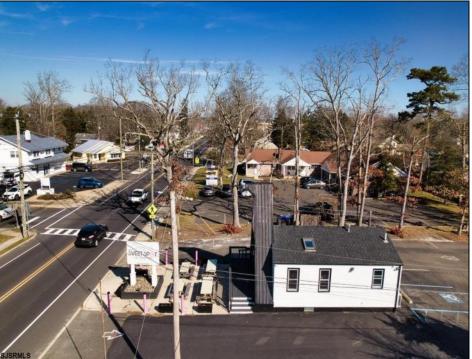

## **COMMENTS**

Welcome to 2318 New Rd in Northfield, NJ! This beautifully renovated commercial property offers a unique opportunity for a variety of potential uses. This space has been meticulously transformed with high ceilings and stunning architectural elements, creating a bright and spacious atmosphere. The classic A-frame boasts a total renovation, ensuring that every aspect of the space has been carefully updated to meet modern standards. Laminate floors throughout add a touch of elegance and durability, while the inclusion of central AC provides comfort and climate control. All new electrical, HVAC, plumbing and a new roof! The basement offers additional space for storage or customization to suit your needs. Currently outfitted as an office with loads of additional storage, this property presents a versatile canvas for your creative vision. Conveniently located in a high traffic area of Northfield, this property provides easy access to nearby businesses, offices and schools. Whether you are looking to establish a new business, or set up a professional office, this property offers endless possibilities. Approvals have already been applied for and received for use of open flame for ovens and grills. Don\'t miss out on the chance to make this distinctive space your new successful business location. Schedule a showing today and explore the potential that 2318 New Rd has to offer!