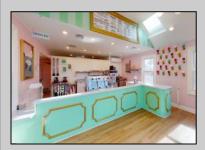

## **COMMENTS**

Welcome to 2318 New Rd in Northfield, NJ! This beautifully renovated commercial property offers a unique opportunity for a variety of potential uses. This space has been meticulously transformed with high ceilings and stunning architectural elements, creating a bright and spacious atmosphere. The classic A-frame boasts a total renovation, ensuring that every aspect of the space has been carefully updated to meet modern standards. Laminate floors throughout add a touch of elegance and durability, while the inclusion of central AC provides comfort and climate control. All new electrical, HVAC, plumbing and a new roof! The basement offers additional space for storage or customization to suit your needs. Currently outfitted as an office with loads of additional storage, this property presents a versatile canvas for your creative vision. Conveniently located in a high traffic area of Northfield, this property provides easy access to nearby businesses, offices and schools. Whether you are looking to establish a new business, or set up a professional office, this property offers endless possibilities. Approvals have already been applied for and received for use of open flame for ovens and grills. Don\'t miss out on the chance to make this distinctive space your new successful business location. Schedule a showing today and explore the potential that 2318 New Rd has to offer!