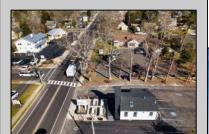

## **COMMENTS**

Welcome to 2318 New Rd in Northfield, NJ! This beautifully renovated commercial property offers a unique opportunity for a variety of potential uses. This space has been meticulously transformed with high ceilings and stunning architectural elements, creating a bright and spacious atmosphere. The classic A-frame boasts a total renovation, ensuring that every aspect of the space has been carefully updated to meet modern standards. Laminate floors throughout add a touch of elegance and durability, while the inclusion of central AC provides comfort and climate control. All new electrical, HVAC, plumbing and a new roof! The basement offers additional space for storage or customization to suit your needs. Currently outfitted as an office with loads of additional storage, this property presents a versatile canvas for your creative vision. Conveniently located in a high traffic area of Northfield, this property provides easy access to nearby businesses, offices and schools. Whether you are looking to establish a new business, or set up a professional office, this property offers endless possibilities. Approvals have already been applied for and received for use of open flame for ovens and grills. Don\'t miss out on the chance to make this distinctive space your new successful business location. Schedule a showing today and explore the potential that 2318 New Rd has to offer!

## **PROPERTY DETAILS**

OutsideFeatures Sign

ParkingGarage 6 to 10 Spaces Paved

InteriorFeatures Display Windows Handicap Features Restroom

**Basement** Finished

Ask for Karen J. Mariley

Berger Realty Inc Cooling Central Central Call: 609-391-1330