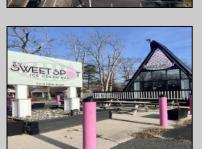

## **COMMENTS**

Welcome to 2318 New Rd in Northfield, NJ! This beautifully renovated commercial property offers a unique opportunity for a variety of potential uses. This space has been meticulously transformed with high ceilings and stunning architectural elements, creating a bright and spacious atmosphere. The classic A-frame boasts a total renovation, ensuring that every aspect of the space has been carefully updated to meet modern standards. Laminate floors throughout add a touch of elegance and durability, while the inclusion of central AC provides comfort and climate control. All new electrical, HVAC, plumbing and a new roof! The basement offers additional space for storage or customization to suit your needs. Currently outfitted as an office with loads of additional storage, this property presents a versatile canvas for your creative vision. Conveniently located in a high traffic area of Northfield, this property provides easy access to nearby businesses, offices and schools. Whether you are looking to establish a new business, or set up a professional office, this property offers endless possibilities. Approvals have already been applied for and received for use of open flame for ovens and grills. Don\'t miss out on the chance to make this distinctive space your new successful business location. Schedule a showing today and explore the potential that 2318 New Rd has to offer!