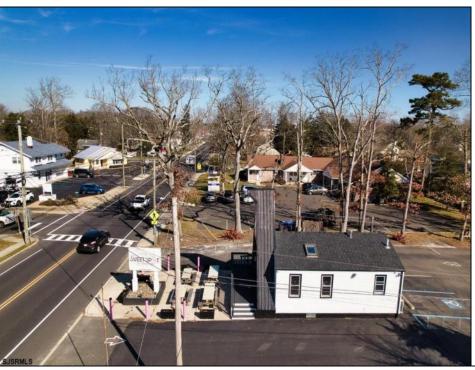

## **COMMENTS**

Welcome to 2318 New Rd in Northfield, NJ! This beautifully renovated commercial property offers a unique opportunity for a variety of potential uses. This space has been meticulously transformed with high ceilings and stunning architectural elements, creating a bright and spacious atmosphere. The classic A-frame boasts a total renovation, ensuring that every aspect of the space has been carefully updated to meet modern standards. Laminate floors throughout add a touch of elegance and durability, while the inclusion of central AC provides comfort and climate control. All new electrical, HVAC, plumbing and a new roof! The basement offers additional space for storage or customization to suit your needs. Currently outfitted as an office with loads of additional storage, this property presents a versatile canvas for your creative vision. Conveniently located in a high traffic area of Northfield, this property provides easy access to nearby businesses, offices and schools. Whether you are looking to establish a new business, or set up a professional office, this property offers endless possibilities. Approvals have already been applied for and received for use of open flame for ovens and grills. Don't miss out on the chance to make this distinctive space your new successful business location. Schedule a showing today and explore the potential that 2318 New Rd has to offer!