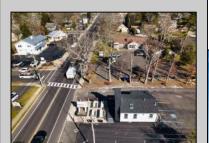

## **COMMENTS**

Welcome to 2318 New Rd in Northfield, NJ! This beautifully renovated commercial property offers a unique opportunity for a variety of potential uses. This space has been meticulously transformed with high ceilings and stunning architectural elements, creating a bright and spacious atmosphere. The classic A-frame boasts a total renovation, ensuring that every aspect of the space has been carefully updated to meet modern standards. Laminate floors throughout add a touch of elegance and durability, while the inclusion of central AC provides comfort and climate control. All new electrical, HVAC, plumbing and a new roof! The basement offers additional space for storage or customization to suit your needs. Currently outfitted as an office with loads of additional storage, this property presents a versatile canvas for your creative vision. Conveniently located in a high traffic area of Northfield, this property provides easy access to nearby businesses, offices and schools. Whether you are looking to establish a new business, or set up a professional office, this property offers endless possibilities. Approvals have already been applied for and received for use of open flame for ovens and grills. Don't miss out on the chance to make this distinctive space your new successful business location. Schedule a showing today and explore the potential that 2318 New Rd has to offer!