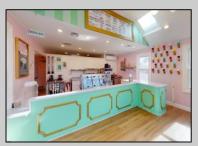

## **COMMENTS**

Welcome to 2318 New Rd in Northfield, NJ! This beautifully renovated commercial property offers a unique opportunity for a variety of potential uses. This space has been meticulously transformed with high ceilings and stunning architectural elements, creating a bright and spacious atmosphere. The classic A-frame boasts a total renovation, ensuring that every aspect of the space has been carefully updated to meet modern standards. Laminate floors throughout add a touch of elegance and durability, while the inclusion of central AC provides comfort and climate control. All new electrical, HVAC, plumbing and a new roof! The basement offers additional space for storage or customization to suit your needs. Currently outfitted as an office with loads of additional storage, this property presents a versatile canvas for your creative vision. Conveniently located in a high traffic area of Northfield, this property provides easy access to nearby businesses, offices and schools. Whether you are looking to establish a new business, or set up a professional office, this property offers endless possibilities. Approvals have already been applied for and received for use of open flame for ovens and grills. Don't miss out on the chance to make this distinctive space your new successful business location. Schedule a showing today and explore the potential that 2318 New Rd has to offer!