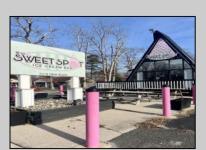

## **COMMENTS**

Welcome to 2318 New Rd in Northfield, NJ! This beautifully renovated commercial property offers a unique opportunity for a variety of potential uses. This space has been meticulously transformed with high ceilings and stunning architectural elements, creating a bright and spacious atmosphere. The classic A-frame boasts a total renovation, ensuring that every aspect of the space has been carefully updated to meet modern standards. Laminate floors throughout add a touch of elegance and durability, while the inclusion of central AC provides comfort and climate control. All new electrical, HVAC, plumbing and a new roof! The basement offers additional space for storage or customization to suit your needs. Currently outfitted as an office with loads of additional storage, this property presents a versatile canvas for your creative vision. Conveniently located in a high traffic area of Northfield, this property provides easy access to nearby businesses, offices and schools. Whether you are looking to establish a new business, or set up a professional office, this property offers endless possibilities. Approvals have already been applied for and received for use of open flame for ovens and grills. Don't miss out on the chance to make this distinctive space your new successful business location. Schedule a showing today and explore the potential that 2318 New Rd has to offer!