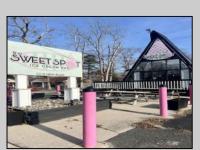

## **COMMENTS**

Welcome to 2318 New Rd in Northfield, NJ! This beautifully renovated commercial property offers a unique opportunity for a variety of potential uses. This space has been meticulously transformed with high ceilings and stunning architectural elements, creating a bright and spacious atmosphere. The classic A-frame boasts a total renovation, ensuring that every aspect of the space has been carefully updated to meet modern standards. Laminate floors throughout add a touch of elegance and durability, while the inclusion of central AC provides comfort and climate control. All new electrical, HVAC, plumbing and a new roof! The basement offers additional space for storage or customization to suit your needs. Currently outfitted as an office with loads of additional storage, this property presents a versatile canvas for your creative vision. Conveniently located in a high traffic area of Northfield, this property provides easy access to nearby businesses, offices and schools. Whether you are looking to establish a new business, or set up a professional office, this property offers endless possibilities. Approvals have already been applied for and received for use of open flame for ovens and grills. Don't miss out on the chance to make this distinctive space your new successful business location. Schedule a showing today and explore the potential that 2318 New Rd has to offer!