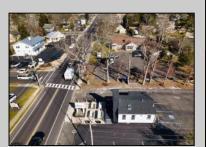

## **COMMENTS**

Welcome to 2318 New Rd in Northfield, NJ! This beautifully renovated commercial property offers a unique opportunity for a variety of potential uses. This space has been meticulously transformed with high ceilings and stunning architectural elements, creating a bright and spacious atmosphere. The classic A-frame boasts a total renovation, ensuring that every aspect of the space has been carefully updated to meet modern standards. Laminate floors throughout add a touch of elegance and durability, while the inclusion of central AC provides comfort and climate control. All new electrical, HVAC, plumbing and a new roof! The basement offers additional space for storage or customization to suit your needs. Currently outfitted as an office with loads of additional storage, this property presents a versatile canvas for your creative vision. Conveniently located in a high traffic area of Northfield, this property provides easy access to nearby businesses, offices and schools. Whether you are looking to establish a new business, or set up a professional office, this property offers endless possibilities. Approvals have already been applied for and received for use of open flame for ovens and grills. Don't miss out on the chance to make this distinctive space your new successful business location. Schedule a showing today and explore the potential that 2318 New Rd has to offer!