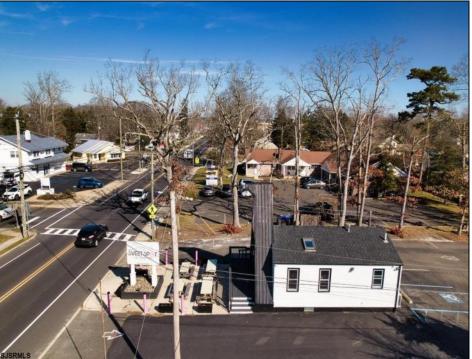

## **COMMENTS**

Welcome to 2318 New Rd in Northfield, NJ! This beautifully renovated commercial property offers a unique opportunity for a variety of potential uses. This space has been meticulously transformed with high ceilings and stunning architectural elements, creating a bright and spacious atmosphere. The classic A-frame boasts a total renovation, ensuring that every aspect of the space has been carefully updated to meet modern standards. Laminate floors throughout add a touch of elegance and durability, while the inclusion of central AC provides comfort and climate control. All new electrical, HVAC, plumbing and a new roof! The basement offers additional space for storage or customization to suit your needs. Currently outfitted as an office with loads of additional storage, this property presents a versatile canvas for your creative vision. Conveniently located in a high traffic area of Northfield, this property provides easy access to nearby businesses, offices and schools. Whether you are looking to establish a new business, or set up a professional office, this property offers endless possibilities. Approvals have already been applied for and received for use of open flame for ovens and grills. Don't miss out on the chance to make this distinctive space your new successful business location. Schedule a showing today and explore the potential that 2318 New Rd has to offer!