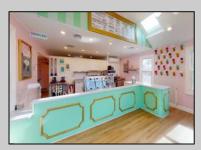

## **COMMENTS**

Welcome to 2318 New Rd in Northfield, NJ! This beautifully renovated commercial property offers a unique opportunity for a variety of potential uses. This space has been meticulously transformed with high ceilings and stunning architectural elements, creating a bright and spacious atmosphere. The classic A-frame boasts a total renovation, ensuring that every aspect of the space has been carefully updated to meet modern standards. Laminate floors throughout add a touch of elegance and durability, while the inclusion of central AC provides comfort and climate control. All new electrical, HVAC, plumbing and a new roof! The basement offers additional space for storage or customization to suit your needs. Currently outfitted as an office with loads of additional storage, this property presents a versatile canvas for your creative vision. Conveniently located in a high traffic area of Northfield, this property provides easy access to nearby businesses, offices and schools. Whether you are looking to establish a new business, or set up a professional office, this property offers endless possibilities. Approvals have already been applied for and received for use of open flame for ovens and grills. Don't miss out on the chance to make this distinctive space your new successful business location. Schedule a showing today and explore the potential that 2318 New Rd has to offer!