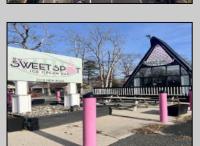

## **COMMENTS**

Welcome to 2318 New Rd in Northfield, NJ! This beautifully renovated commercial property offers a unique opportunity for a variety of potential uses. This space has been meticulously transformed with high ceilings and stunning architectural elements, creating a bright and spacious atmosphere. The classic A-frame boasts a total renovation, ensuring that every aspect of the space has been carefully updated to meet modern standards. Laminate floors throughout add a touch of elegance and durability, while the inclusion of central AC provides comfort and climate control. All new electrical, HVAC, plumbing and a new roof! The basement offers additional space for storage or customization to suit your needs. Currently outfitted as an office with loads of additional storage, this property presents a versatile canvas for your creative vision. Conveniently located in a high traffic area of Northfield, this property provides easy access to nearby businesses, offices and schools. Whether you are looking to establish a new business, or set up a professional office, this property offers endless possibilities. Approvals have already been applied for and received for use of open flame for ovens and grills. Don't miss out on the chance to make this distinctive space your new successful business location. Schedule a showing today and explore the potential that 2318 New Rd has to offer!