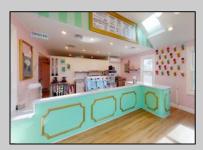

## **COMMENTS**

Welcome to 2318 New Rd in Northfield, NJ! This beautifully renovated commercial property offers a unique opportunity for a variety of potential uses. This space has been meticulously transformed with high ceilings and stunning architectural elements, creating a bright and spacious atmosphere. The classic A-frame boasts a total renovation, ensuring that every aspect of the space has been carefully updated to meet modern standards. Laminate floors throughout add a touch of elegance and durability, while the inclusion of central AC provides comfort and climate control. All new electrical, HVAC, plumbing and a new roof! The basement offers additional space for storage or customization to suit your needs. Currently outfitted as an office with loads of additional storage, this property presents a versatile canvas for your creative vision. Conveniently located in a high traffic area of Northfield, this property provides easy access to nearby businesses, offices and schools. Whether you are looking to establish a new business, or set up a professional office, this property offers endless possibilities. Approvals have already been applied for and received for use of open flame for ovens and grills. Don't miss out on the chance to make this distinctive space your new successful business location. Schedule a showing today and explore the potential that 2318 New Rd has to offer!