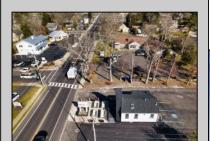

## **COMMENTS**

Welcome to 2318 New Rd in Northfield, NJ! This beautifully renovated commercial property offers a unique opportunity for a variety of potential uses. This space has been meticulously transformed with high ceilings and stunning architectural elements, creating a bright and spacious atmosphere. The classic A-frame boasts a total renovation, ensuring that every aspect of the space has been carefully updated to meet modern standards. Laminate floors throughout add a touch of elegance and durability, while the inclusion of central AC provides comfort and climate control. All new electrical, HVAC, plumbing and a new roof! The basement offers additional space for storage or customization to suit your needs. Currently outfitted as an office with loads of additional storage, this property presents a versatile canvas for your creative vision. Conveniently located in a high traffic area of Northfield, this property provides easy access to nearby businesses, offices and schools. Whether you are looking to establish a new business, or set up a professional office, this property offers endless possibilities. Approvals have already been applied for and received for use of open flame for ovens and grills. Don't miss out on the chance to make this distinctive space your new successful business location. Schedule a showing today and explore the potential that 2318 New Rd has to offer!