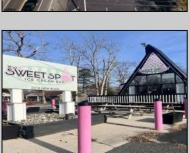

## **COMMENTS**

Welcome to 2318 New Rd in Northfield, NJ! This beautifully renovated commercial property offers a unique opportunity for a variety of potential uses. This space has been meticulously transformed with high ceilings and stunning architectural elements, creating a bright and spacious atmosphere. The classic A-frame boasts a total renovation, ensuring that every aspect of the space has been carefully updated to meet modern standards. Laminate floors throughout add a touch of elegance and durability, while the inclusion of central AC provides comfort and climate control. All new electrical, HVAC, plumbing and a new roof! The basement offers additional space for storage or customization to suit your needs. Currently outfitted as an office with loads of additional storage, this property presents a versatile canvas for your creative vision. Conveniently located in a high traffic area of Northfield, this property provides easy access to nearby businesses, offices and schools. Whether you are looking to establish a new business, or set up a professional office, this property offers endless possibilities. Approvals have already been applied for and received for use of open flame for ovens and grills. Don't miss out on the chance to make this distinctive space your new successful business location. Schedule a showing today and explore the potential that 2318 New Rd has to offer!