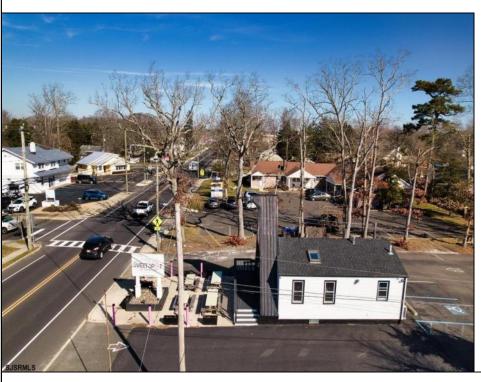

## **COMMENTS**

Welcome to 2318 New Rd in Northfield, NJ! This beautifully renovated commercial property offers a unique opportunity for a variety of potential uses. This space has been meticulously transformed with high ceilings and stunning architectural elements, creating a bright and spacious atmosphere. The classic A-frame boasts a total renovation, ensuring that every aspect of the space has been carefully updated to meet modern standards. Laminate floors throughout add a touch of elegance and durability, while the inclusion of central AC provides comfort and climate control. All new electrical, HVAC, plumbing and a new roof! The basement offers additional space for storage or customization to suit your needs. Currently outfitted as an office with loads of additional storage, this property presents a versatile canvas for your creative vision. Conveniently located in a high traffic area of Northfield, this property provides easy access to nearby businesses, offices and schools. Whether you are looking to establish a new business, or set up a professional office, this property offers endless possibilities. Approvals have already been applied for and received for use of open flame for ovens and grills. Don't miss out on the chance to make this distinctive space your new successful business location. Schedule a showing today and explore the potential that 2318 New Rd has to offer!