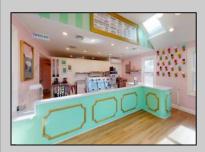

## **COMMENTS**

Welcome to 2318 New Rd in Northfield, NJ! This beautifully renovated commercial property offers a unique opportunity for a variety of potential uses. This space has been meticulously transformed with high ceilings and stunning architectural elements, creating a bright and spacious atmosphere. The classic A-frame boasts a total renovation, ensuring that every aspect of the space has been carefully updated to meet modern standards. Laminate floors throughout add a touch of elegance and durability, while the inclusion of central AC provides comfort and climate control. All new electrical, HVAC, plumbing and a new roof! The basement offers additional space for storage or customization to suit your needs. Currently outfitted as an office with loads of additional storage, this property presents a versatile canvas for your creative vision. Conveniently located in a high traffic area of Northfield, this property provides easy access to nearby businesses, offices and schools. Whether you are looking to establish a new business, or set up a professional office, this property offers endless possibilities. Approvals have already been applied for and received for use of open flame for ovens and grills. Don't miss out on the chance to make this distinctive space your new successful business location. Schedule a showing today and explore the potential that 2318 New Rd has to offer!