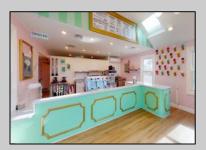

## **COMMENTS**

Welcome to 2318 New Rd in Northfield, NJ! This beautifully renovated commercial property offers a unique opportunity for a variety of potential uses. This space has been meticulously transformed with high ceilings and stunning architectural elements, creating a bright and spacious atmosphere. The classic A-frame boasts a total renovation, ensuring that every aspect of the space has been carefully updated to meet modern standards. Laminate floors throughout add a touch of elegance and durability, while the inclusion of central AC provides comfort and climate control. All new electrical, HVAC, plumbing and a new roof! The basement offers additional space for storage or customization to suit your needs. Currently outfitted as an office with loads of additional storage, this property presents a versatile canvas for your creative vision. Conveniently located in a high traffic area of Northfield, this property provides easy access to nearby businesses, offices and schools. Whether you are looking to establish a new business, or set up a professional office, this property offers endless possibilities. Approvals have already been applied for and received for use of open flame for ovens and grills. Don\'t miss out on the chance to make this distinctive space your new successful business location. Schedule a showing today and explore the potential that 2318 New Rd has to offer!

## **PROPERTY DETAILS**

OutsideFeatures Sign

ParkingGarage 6 to 10 Spaces Paved

InteriorFeatures Display Windows Handicap Features Restroom

**Basement** Finished

Ask for Joan S. Spiemeer Berger Realty Inc Cooling Central Central Call: 609-391-1330