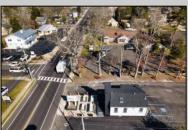

## **COMMENTS**

Welcome to 2318 New Rd in Northfield, NJ! This beautifully renovated commercial property offers a unique opportunity for a variety of potential uses. This space has been meticulously transformed with high ceilings and stunning architectural elements, creating a bright and spacious atmosphere. The classic A-frame boasts a total renovation, ensuring that every aspect of the space has been carefully updated to meet modern standards. Laminate floors throughout add a touch of elegance and durability, while the inclusion of central AC provides comfort and climate control. All new electrical, HVAC, plumbing and a new roof! The basement offers additional space for storage or customization to suit your needs. Currently outfitted as an office with loads of additional storage, this property presents a versatile canvas for your creative vision. Conveniently located in a high traffic area of Northfield, this property provides easy access to nearby businesses, offices and schools. Whether you are looking to establish a new business, or set up a professional office, this property offers endless possibilities. Approvals have already been applied for and received for use of open flame for ovens and grills. Don't miss out on the chance to make this distinctive space your new successful business location. Schedule a showing today and explore the potential that 2318 New Rd has to offer!