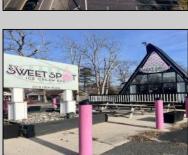

## **COMMENTS**

Welcome to 2318 New Rd in Northfield, NJ! This beautifully renovated commercial property offers a unique opportunity for a variety of potential uses. This space has been meticulously transformed with high ceilings and stunning architectural elements, creating a bright and spacious atmosphere. The classic A-frame boasts a total renovation, ensuring that every aspect of the space has been carefully updated to meet modern standards. Laminate floors throughout add a touch of elegance and durability, while the inclusion of central AC provides comfort and climate control. All new electrical, HVAC, plumbing and a new roof! The basement offers additional space for storage or customization to suit your needs. Currently outfitted as an office with loads of additional storage, this property presents a versatile canvas for your creative vision. Conveniently located in a high traffic area of Northfield, this property provides easy access to nearby businesses, offices and schools. Whether you are looking to establish a new business, or set up a professional office, this property offers endless possibilities. Approvals have already been applied for and received for use of open flame for ovens and grills. Don't miss out on the chance to make this distinctive space your new successful business location. Schedule a showing today and explore the potential that 2318 New Rd has to offer!