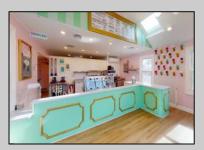

## **COMMENTS**

Welcome to 2318 New Rd in Northfield, NJ! This beautifully renovated commercial property offers a unique opportunity for a variety of potential uses. This space has been meticulously transformed with high ceilings and stunning architectural elements, creating a bright and spacious atmosphere. The classic A-frame boasts a total renovation, ensuring that every aspect of the space has been carefully updated to meet modern standards. Laminate floors throughout add a touch of elegance and durability, while the inclusion of central AC provides comfort and climate control. All new electrical, HVAC, plumbing and a new roof! The basement offers additional space for storage or customization to suit your needs. Currently outfitted as an office with loads of additional storage, this property presents a versatile canvas for your creative vision. Conveniently located in a high traffic area of Northfield, this property provides easy access to nearby businesses, offices and schools. Whether you are looking to establish a new business, or set up a professional office, this property offers endless possibilities. Approvals have already been applied for and received for use of open flame for ovens and grills. Don't miss out on the chance to make this distinctive space your new successful business location. Schedule a showing today and explore the potential that 2318 New Rd has to offer!