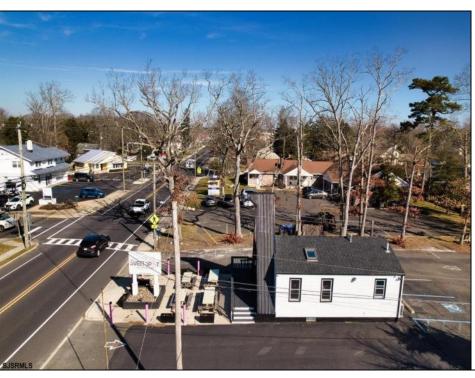

## **COMMENTS**

Welcome to 2318 New Rd in Northfield, NJ! This beautifully renovated commercial property offers a unique opportunity for a variety of potential uses. This space has been meticulously transformed with high ceilings and stunning architectural elements, creating a bright and spacious atmosphere. The classic A-frame boasts a total renovation, ensuring that every aspect of the space has been carefully updated to meet modern standards. Laminate floors throughout add a touch of elegance and durability, while the inclusion of central AC provides comfort and climate control. All new electrical, HVAC, plumbing and a new roof! The basement offers additional space for storage or customization to suit your needs. Currently outfitted as an office with loads of additional storage, this property presents a versatile canvas for your creative vision. Conveniently located in a high traffic area of Northfield, this property provides easy access to nearby businesses, offices and schools. Whether you are looking to establish a new business, or set up a professional office, this property offers endless possibilities. Approvals have already been applied for and received for use of open flame for ovens and grills. Don't miss out on the chance to make this distinctive space your new successful business location. Schedule a showing today and explore the potential that 2318 New Rd has to offer!