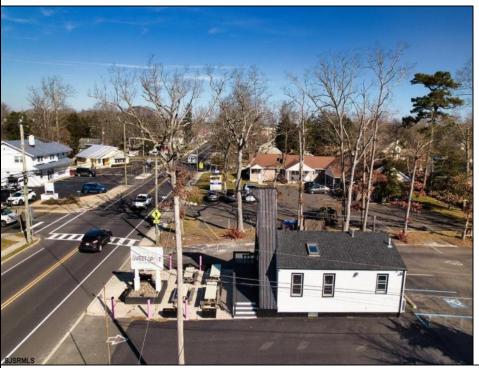

## **COMMENTS**

Welcome to 2318 New Rd in Northfield, NJ! This beautifully renovated commercial property offers a unique opportunity for a variety of potential uses. This space has been meticulously transformed with high ceilings and stunning architectural elements, creating a bright and spacious atmosphere. The classic A-frame boasts a total renovation, ensuring that every aspect of the space has been carefully updated to meet modern standards. Laminate floors throughout add a touch of elegance and durability, while the inclusion of central AC provides comfort and climate control. All new electrical, HVAC, plumbing and a new roof! The basement offers additional space for storage or customization to suit your needs. Currently outfitted as an office with loads of additional storage, this property presents a versatile canvas for your creative vision. Conveniently located in a high traffic area of Northfield, this property provides easy access to nearby businesses, offices and schools. Whether you are looking to establish a new business, or set up a professional office, this property offers endless possibilities. Approvals have already been applied for and received for use of open flame for ovens and grills. Don't miss out on the chance to make this distinctive space your new successful business location. Schedule a showing today and explore the potential that 2318 New Rd has to offer!