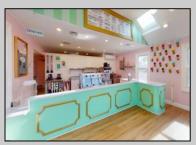

## **COMMENTS**

Welcome to 2318 New Rd in Northfield, NJ! This beautifully renovated commercial property offers a unique opportunity for a variety of potential uses. This space has been meticulously transformed with high ceilings and stunning architectural elements, creating a bright and spacious atmosphere. The classic A-frame boasts a total renovation, ensuring that every aspect of the space has been carefully updated to meet modern standards. Laminate floors throughout add a touch of elegance and durability, while the inclusion of central AC provides comfort and climate control. All new electrical, HVAC, plumbing and a new roof! The basement offers additional space for storage or customization to suit your needs. Currently outfitted as an office with loads of additional storage, this property presents a versatile canvas for your creative vision. Conveniently located in a high traffic area of Northfield, this property provides easy access to nearby businesses, offices and schools. Whether you are looking to establish a new business, or set up a professional office, this property offers endless possibilities. Approvals have already been applied for and received for use of open flame for ovens and grills. Don't miss out on the chance to make this distinctive space your new successful business location. Schedule a showing today and explore the potential that 2318 New Rd has to offer!