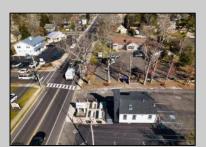

## **COMMENTS**

Welcome to 2318 New Rd in Northfield, NJ! This beautifully renovated commercial property offers a unique opportunity for a variety of potential uses. This space has been meticulously transformed with high ceilings and stunning architectural elements, creating a bright and spacious atmosphere. The classic A-frame boasts a total renovation, ensuring that every aspect of the space has been carefully updated to meet modern standards. Laminate floors throughout add a touch of elegance and durability, while the inclusion of central AC provides comfort and climate control. All new electrical, HVAC, plumbing and a new roof! The basement offers additional space for storage or customization to suit your needs. Currently outfitted as an office with loads of additional storage, this property presents a versatile canvas for your creative vision. Conveniently located in a high traffic area of Northfield, this property provides easy access to nearby businesses, offices and schools. Whether you are looking to establish a new business, or set up a professional office, this property offers endless possibilities. Approvals have already been applied for and received for use of open flame for ovens and grills. Don't miss out on the chance to make this distinctive space your new successful business location. Schedule a showing today and explore the potential that 2318 New Rd has to offer!