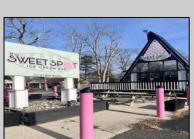

## **COMMENTS**

Welcome to 2318 New Rd in Northfield, NJ! This beautifully renovated commercial property offers a unique opportunity for a variety of potential uses. This space has been meticulously transformed with high ceilings and stunning architectural elements, creating a bright and spacious atmosphere. The classic A-frame boasts a total renovation, ensuring that every aspect of the space has been carefully updated to meet modern standards. Laminate floors throughout add a touch of elegance and durability, while the inclusion of central AC provides comfort and climate control. All new electrical, HVAC, plumbing and a new roof! The basement offers additional space for storage or customization to suit your needs. Currently outfitted as an office with loads of additional storage, this property presents a versatile canvas for your creative vision. Conveniently located in a high traffic area of Northfield, this property provides easy access to nearby businesses, offices and schools. Whether you are looking to establish a new business, or set up a professional office, this property offers endless possibilities. Approvals have already been applied for and received for use of open flame for ovens and grills. Don't miss out on the chance to make this distinctive space your new successful business location. Schedule a showing today and explore the potential that 2318 New Rd has to offer!