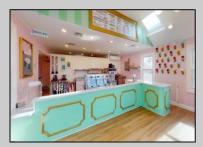

## **COMMENTS**

Welcome to 2318 New Rd in Northfield, NJ! This beautifully renovated commercial property offers a unique opportunity for a variety of potential uses. This space has been meticulously transformed with high ceilings and stunning architectural elements, creating a bright and spacious atmosphere. The classic A-frame boasts a total renovation, ensuring that every aspect of the space has been carefully updated to meet modern standards. Laminate floors throughout add a touch of elegance and durability, while the inclusion of central AC provides comfort and climate control. All new electrical, HVAC, plumbing and a new roof! The basement offers additional space for storage or customization to suit your needs. Currently outfitted as an office with loads of additional storage, this property presents a versatile canvas for your creative vision. Conveniently located in a high traffic area of Northfield, this property provides easy access to nearby businesses, offices and schools. Whether you are looking to establish a new business, or set up a professional office, this property offers endless possibilities. Approvals have already been applied for and received for use of open flame for ovens and grills. Don\'t miss out on the chance to make this distinctive space your new successful business location. Schedule a showing today and explore the potential that 2318 New Rd has to offer!