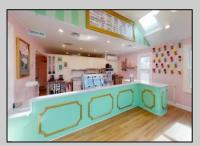

## **COMMENTS**

Welcome to 2318 New Rd in Northfield, NJ! This beautifully renovated commercial property offers a unique opportunity for a variety of potential uses. This space has been meticulously transformed with high ceilings and stunning architectural elements, creating a bright and spacious atmosphere. The classic A-frame boasts a total renovation, ensuring that every aspect of the space has been carefully updated to meet modern standards. Laminate floors throughout add a touch of elegance and durability, while the inclusion of central AC provides comfort and climate control. All new electrical, HVAC, plumbing and a new roof! The basement offers additional space for storage or customization to suit your needs. Currently outfitted as an office with loads of additional storage, this property presents a versatile canvas for your creative vision. Conveniently located in a high traffic area of Northfield, this property provides easy access to nearby businesses, offices and schools. Whether you are looking to establish a new business, or set up a professional office, this property offers endless possibilities. Approvals have already been applied for and received for use of open flame for ovens and grills. Don\'t miss out on the chance to make this distinctive space your new successful business location. Schedule a showing today and explore the potential that 2318 New Rd has to offer!