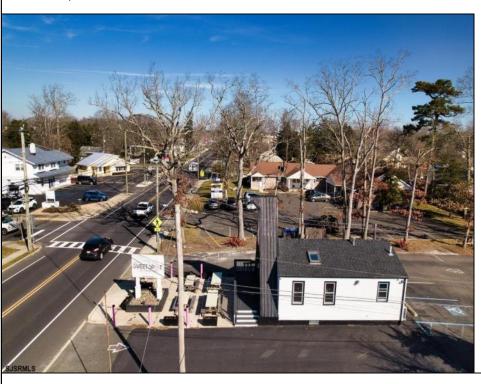

## **COMMENTS**

Welcome to 2318 New Rd in Northfield, NJ! This beautifully renovated commercial property offers a unique opportunity for a variety of potential uses. This space has been meticulously transformed with high ceilings and stunning architectural elements, creating a bright and spacious atmosphere. The classic A-frame boasts a total renovation, ensuring that every aspect of the space has been carefully updated to meet modern standards. Laminate floors throughout add a touch of elegance and durability, while the inclusion of central AC provides comfort and climate control. All new electrical, HVAC, plumbing and a new roof! The basement offers additional space for storage or customization to suit your needs. Currently outfitted as an office with loads of additional storage, this property presents a versatile canvas for your creative vision. Conveniently located in a high traffic area of Northfield, this property provides easy access to nearby businesses, offices and schools. Whether you are looking to establish a new business, or set up a professional office, this property offers endless possibilities. Approvals have already been applied for and received for use of open flame for ovens and grills. Don\'t miss out on the chance to make this distinctive space your new successful business location. Schedule a showing today and explore the potential that 2318 New Rd has to offer!