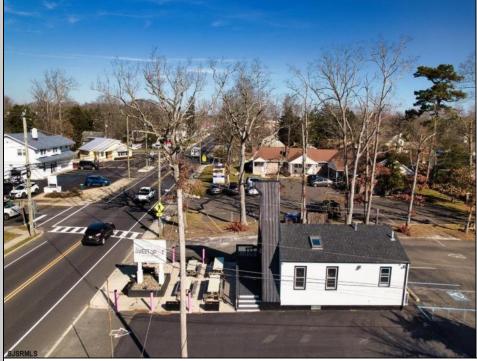

## COMMENTS

Welcome to 2318 New Rd in Northfield, NJ! This beautifully renovated commercial property offers a unique opportunity for a variety of potential uses. This space has been meticulously transformed with high ceilings and stunning architectural elements, creating a bright and spacious atmosphere. The classic A-frame boasts a total renovation, ensuring that every aspect of the space has been carefully updated to meet modern standards. Laminate floors throughout add a touch of elegance and durability, while the inclusion of central AC provides comfort and climate control. All new electrical, HVAC, plumbing and a new roof! The basement offers additional space for storage or customization to suit your needs. Currently outfitted as an office with loads of additional storage, this property presents a versatile canvas for your creative vision. Conveniently located in a high traffic area of Northfield, this property provides easy access to nearby businesses, offices and schools. Whether you are looking to establish a new business, or set up a professional office, this property offers endless possibilities. Approvals have already been applied for and received for use of open flame for ovens and grills. Don\'t miss out on the chance to make this distinctive space your new successful business location. Schedule a showing today and explore the potential that 2318 New Rd has to offer!