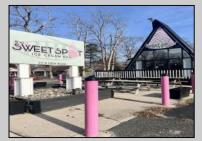

## COMMENTS

Welcome to 2318 New Rd in Northfield, NJ! This beautifully renovated commercial property offers a unique opportunity for a variety of potential uses. This space has been meticulously transformed with high ceilings and stunning architectural elements, creating a bright and spacious atmosphere. The classic A-frame boasts a total renovation, ensuring that every aspect of the space has been carefully updated to meet modern standards. Laminate floors throughout add a touch of elegance and durability, while the inclusion of central AC provides comfort and climate control. All new electrical, HVAC, plumbing and a new roof! The basement offers additional space for storage or customization to suit your needs. Currently outfitted as an office with loads of additional storage, this property presents a versatile canvas for your creative vision. Conveniently located in a high traffic area of Northfield, this property provides easy access to nearby businesses, offices and schools. Whether you are looking to establish a new business, or set up a professional office, this property offers endless possibilities. Approvals have already been applied for and received for use of open flame for ovens and grills. Don\'t miss out on the chance to make this distinctive space your new successful business location. Schedule a showing today and explore the potential that 2318 New Rd has to offer!