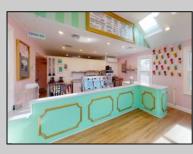

## COMMENTS

Welcome to 2318 New Rd in Northfield, NJ! This beautifully renovated commercial property offers a unique opportunity for a variety of potential uses. This space has been meticulously transformed with high ceilings and stunning architectural elements, creating a bright and spacious atmosphere. The classic A-frame boasts a total renovation, ensuring that every aspect of the space has been carefully updated to meet modern standards. Laminate floors throughout add a touch of elegance and durability, while the inclusion of central AC provides comfort and climate control. All new electrical, HVAC, plumbing and a new roof! The basement offers additional space for storage or customization to suit your needs. Currently outfitted as an office with loads of additional storage, this property presents a versatile canvas for your creative vision. Conveniently located in a high traffic area of Northfield, this property provides easy access to nearby businesses, offices and schools. Whether you are looking to establish a new business, or set up a professional office, this property offers endless possibilities. Approvals have already been applied for and received for use of open flame for ovens and grills. Don\'t miss out on the chance to make this distinctive space your new successful business location. Schedule a showing today and explore the potential that 2318 New Rd has to offer!