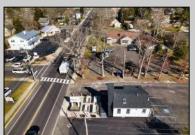

## **COMMENTS**

Welcome to 2318 New Rd in Northfield, NJ! This beautifully renovated commercial property offers a unique opportunity for a variety of potential uses. This space has been meticulously transformed with high ceilings and stunning architectural elements, creating a bright and spacious atmosphere. The classic A-frame boasts a total renovation, ensuring that every aspect of the space has been carefully updated to meet modern standards. Laminate floors throughout add a touch of elegance and durability, while the inclusion of central AC provides comfort and climate control. All new electrical, HVAC, plumbing and a new roof! The basement offers additional space for storage or customization to suit your needs. Currently outfitted as an office with loads of additional storage, this property presents a versatile canvas for your creative vision. Conveniently located in a high traffic area of Northfield, this property provides easy access to nearby businesses, offices and schools. Whether you are looking to establish a new business, or set up a professional office, this property offers endless possibilities. Approvals have already been applied for and received for use of open flame for ovens and grills. Don\'t miss out on the chance to make this distinctive space your new successful business location. Schedule a showing today and explore the potential that 2318 New Rd has to offer!