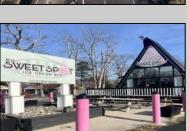

## **COMMENTS**

Welcome to 2318 New Rd in Northfield, NJ! This beautifully renovated commercial property offers a unique opportunity for a variety of potential uses. This space has been meticulously transformed with high ceilings and stunning architectural elements, creating a bright and spacious atmosphere. The classic A-frame boasts a total renovation, ensuring that every aspect of the space has been carefully updated to meet modern standards. Laminate floors throughout add a touch of elegance and durability, while the inclusion of central AC provides comfort and climate control. All new electrical, HVAC, plumbing and a new roof! The basement offers additional space for storage or customization to suit your needs. Currently outfitted as an office with loads of additional storage, this property presents a versatile canvas for your creative vision. Conveniently located in a high traffic area of Northfield, this property provides easy access to nearby businesses, offices and schools. Whether you are looking to establish a new business, or set up a professional office, this property offers endless possibilities. Approvals have already been applied for and received for use of open flame for ovens and grills. Don\'t miss out on the chance to make this distinctive space your new successful business location. Schedule a showing today and explore the potential that 2318 New Rd has to offer!