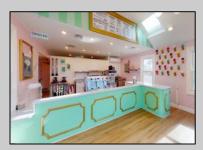

## **COMMENTS**

Welcome to 2318 New Rd in Northfield, NJ! This beautifully renovated commercial property offers a unique opportunity for a variety of potential uses. This space has been meticulously transformed with high ceilings and stunning architectural elements, creating a bright and spacious atmosphere. The classic A-frame boasts a total renovation, ensuring that every aspect of the space has been carefully updated to meet modern standards. Laminate floors throughout add a touch of elegance and durability, while the inclusion of central AC provides comfort and climate control. All new electrical, HVAC, plumbing and a new roof! The basement offers additional space for storage or customization to suit your needs. Currently outfitted as an office with loads of additional storage, this property presents a versatile canvas for your creative vision. Conveniently located in a high traffic area of Northfield, this property provides easy access to nearby businesses, offices and schools. Whether you are looking to establish a new business, or set up a professional office, this property offers endless possibilities. Approvals have already been applied for and received for use of open flame for ovens and grills. Don\'t miss out on the chance to make this distinctive space your new successful business location. Schedule a showing today and explore the potential that 2318 New Rd has to offer!