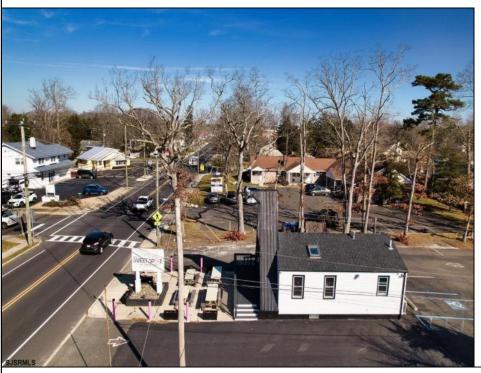

## **COMMENTS**

Welcome to 2318 New Rd in Northfield, NJ! This beautifully renovated commercial property offers a unique opportunity for a variety of potential uses. This space has been meticulously transformed with high ceilings and stunning architectural elements, creating a bright and spacious atmosphere. The classic A-frame boasts a total renovation, ensuring that every aspect of the space has been carefully updated to meet modern standards. Laminate floors throughout add a touch of elegance and durability, while the inclusion of central AC provides comfort and climate control. All new electrical, HVAC, plumbing and a new roof! The basement offers additional space for storage or customization to suit your needs. Currently outfitted as an office with loads of additional storage, this property presents a versatile canvas for your creative vision. Conveniently located in a high traffic area of Northfield, this property provides easy access to nearby businesses, offices and schools. Whether you are looking to establish a new business, or set up a professional office, this property offers endless possibilities. Approvals have already been applied for and received for use of open flame for ovens and grills. Don\'t miss out on the chance to make this distinctive space your new successful business location. Schedule a showing today and explore the potential that 2318 New Rd has to offer!