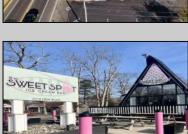

## **COMMENTS**

Welcome to 2318 New Rd in Northfield, NJ! This beautifully renovated commercial property offers a unique opportunity for a variety of potential uses. This space has been meticulously transformed with high ceilings and stunning architectural elements, creating a bright and spacious atmosphere. The classic A-frame boasts a total renovation, ensuring that every aspect of the space has been carefully updated to meet modern standards. Laminate floors throughout add a touch of elegance and durability, while the inclusion of central AC provides comfort and climate control. All new electrical, HVAC, plumbing and a new roof! The basement offers additional space for storage or customization to suit your needs. Currently outfitted as an office with loads of additional storage, this property presents a versatile canvas for your creative vision. Conveniently located in a high traffic area of Northfield, this property provides easy access to nearby businesses, offices and schools. Whether you are looking to establish a new business, or set up a professional office, this property offers endless possibilities. Approvals have already been applied for and received for use of open flame for ovens and grills. Don\'t miss out on the chance to make this distinctive space your new successful business location. Schedule a showing today and explore the potential that 2318 New Rd has to offer!