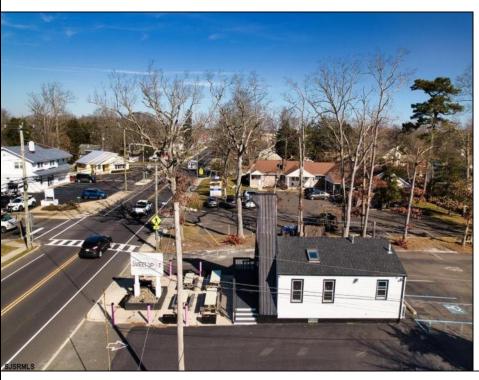

## **COMMENTS**

Welcome to 2318 New Rd in Northfield, NJ! This beautifully renovated commercial property offers a unique opportunity for a variety of potential uses. This space has been meticulously transformed with high ceilings and stunning architectural elements, creating a bright and spacious atmosphere. The classic A-frame boasts a total renovation, ensuring that every aspect of the space has been carefully updated to meet modern standards. Laminate floors throughout add a touch of elegance and durability, while the inclusion of central AC provides comfort and climate control. All new electrical, HVAC, plumbing and a new roof! The basement offers additional space for storage or customization to suit your needs. Currently outfitted as an office with loads of additional storage, this property presents a versatile canvas for your creative vision. Conveniently located in a high traffic area of Northfield, this property provides easy access to nearby businesses, offices and schools. Whether you are looking to establish a new business, or set up a professional office, this property offers endless possibilities. Approvals have already been applied for and received for use of open flame for ovens and grills. Don\'t miss out on the chance to make this distinctive space your new successful business location. Schedule a showing today and explore the potential that 2318 New Rd has to offer!