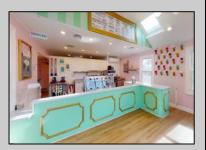

## **COMMENTS**

Welcome to 2318 New Rd in Northfield, NJ! This beautifully renovated commercial property offers a unique opportunity for a variety of potential uses. This space has been meticulously transformed with high ceilings and stunning architectural elements, creating a bright and spacious atmosphere. The classic A-frame boasts a total renovation, ensuring that every aspect of the space has been carefully updated to meet modern standards. Laminate floors throughout add a touch of elegance and durability, while the inclusion of central AC provides comfort and climate control. All new electrical, HVAC, plumbing and a new roof! The basement offers additional space for storage or customization to suit your needs. Currently outfitted as an office with loads of additional storage, this property presents a versatile canvas for your creative vision. Conveniently located in a high traffic area of Northfield, this property provides easy access to nearby businesses, offices and schools. Whether you are looking to establish a new business, or set up a professional office, this property offers endless possibilities. Approvals have already been applied for and received for use of open flame for ovens and grills. Don\'t miss out on the chance to make this distinctive space your new successful business location. Schedule a showing today and explore the potential that 2318 New Rd has to offer!