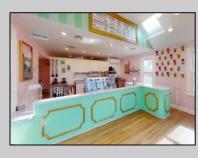

## COMMENTS

Welcome to 2318 New Rd in Northfield, NJ! This beautifully renovated commercial property offers a unique opportunity for a variety of potential uses. This space has been meticulously transformed with high ceilings and stunning architectural elements, creating a bright and spacious atmosphere. The classic A-frame boasts a total renovation, ensuring that every aspect of the space has been carefully updated to meet modern standards. Laminate floors throughout add a touch of elegance and durability, while the inclusion of central AC provides comfort and climate control. All new electrical, HVAC, plumbing and a new roof! The basement offers additional space for storage or customization to suit your needs. Currently outfitted as an office with loads of additional storage, this property presents a versatile canvas for your creative vision. Conveniently located in a high traffic area of Northfield, this property provides easy access to nearby businesses, offices and schools. Whether you are looking to establish a new business, or set up a professional office, this property offers endless possibilities. Approvals have already been applied for and received for use of open flame for ovens and grills. Don\'t miss out on the chance to make this distinctive space your new successful business location. Schedule a showing today and explore the potential that 2318 New Rd has to offer!