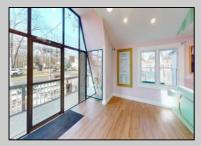

## COMMENTS

Welcome to 2318 New Rd in Northfield, NJ! This beautifully renovated commercial property offers a unique opportunity for a variety of potential uses. This space has been meticulously transformed with high ceilings and stunning architectural elements, creating a bright and spacious atmosphere. The classic A-frame boasts a total renovation, ensuring that every aspect of the space has been carefully updated to meet modern standards. Laminate floors throughout add a touch of elegance and durability, while the inclusion of central AC provides comfort and climate control. All new electrical, HVAC, plumbing and a new roof! The basement offers additional space for storage or customization to suit your needs. Currently outfitted as an office with loads of additional storage, this property presents a versatile canvas for your creative vision. Conveniently located in a high traffic area of Northfield, this property provides easy access to nearby businesses, offices and schools. Whether you are looking to establish a new business, or set up a professional office, this property offers endless possibilities. Approvals have already been applied for and received for use of open flame for ovens and grills. Don\'t miss out on the chance to make this distinctive space your new successful business location. Schedule a showing today and explore the potential that 2318 New Rd has to offer!