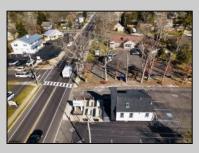

## COMMENTS

Welcome to 2318 New Rd in Northfield, NJ! This beautifully renovated commercial property offers a unique opportunity for a variety of potential uses. This space has been meticulously transformed with high ceilings and stunning architectural elements, creating a bright and spacious atmosphere. The classic A-frame boasts a total renovation, ensuring that every aspect of the space has been carefully updated to meet modern standards. Laminate floors throughout add a touch of elegance and durability, while the inclusion of central AC provides comfort and climate control. All new electrical, HVAC, plumbing and a new roof! The basement offers additional space for storage or customization to suit your needs. Currently outfitted as an office with loads of additional storage, this property presents a versatile canvas for your creative vision. Conveniently located in a high traffic area of Northfield, this property provides easy access to nearby businesses, offices and schools. Whether you are looking to establish a new business, or set up a professional office, this property offers endless possibilities. Approvals have already been applied for and received for use of open flame for ovens and grills. Don\'t miss out on the chance to make this distinctive space your new successful business location. Schedule a showing today and explore the potential that 2318 New Rd has to offer!