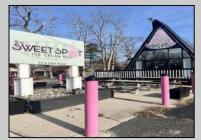

## COMMENTS

Welcome to 2318 New Rd in Northfield, NJ! This beautifully renovated commercial property offers a unique opportunity for a variety of potential uses. This space has been meticulously transformed with high ceilings and stunning architectural elements, creating a bright and spacious atmosphere. The classic A-frame boasts a total renovation, ensuring that every aspect of the space has been carefully updated to meet modern standards. Laminate floors throughout add a touch of elegance and durability, while the inclusion of central AC provides comfort and climate control. All new electrical, HVAC, plumbing and a new roof! The basement offers additional space for storage or customization to suit your needs. Currently outfitted as an office with loads of additional storage, this property presents a versatile canvas for your creative vision. Conveniently located in a high traffic area of Northfield, this property provides easy access to nearby businesses, offices and schools. Whether you are looking to establish a new business, or set up a professional office, this property offers endless possibilities. Approvals have already been applied for and received for use of open flame for ovens and grills. Don\'t miss out on the chance to make this distinctive space your new successful business location. Schedule a showing today and explore the potential that 2318 New Rd has to offer!