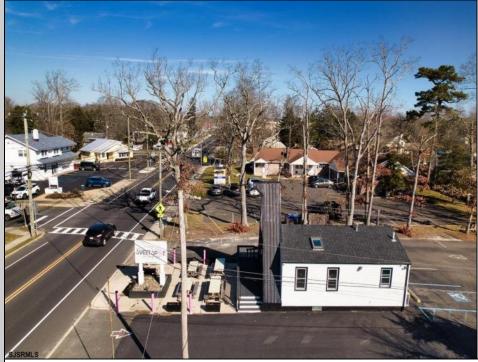

## COMMENTS

Welcome to 2318 New Rd in Northfield, NJ! This beautifully renovated commercial property offers a unique opportunity for a variety of potential uses. This space has been meticulously transformed with high ceilings and stunning architectural elements, creating a bright and spacious atmosphere. The classic A-frame boasts a total renovation, ensuring that every aspect of the space has been carefully updated to meet modern standards. Laminate floors throughout add a touch of elegance and durability, while the inclusion of central AC provides comfort and climate control. All new electrical, HVAC, plumbing and a new roof! The basement offers additional space for storage or customization to suit your needs. Currently outfitted as an office with loads of additional storage, this property presents a versatile canvas for your creative vision. Conveniently located in a high traffic area of Northfield, this property provides easy access to nearby businesses, offices and schools. Whether you are looking to establish a new business, or set up a professional office, this property offers endless possibilities. Approvals have already been applied for and received for use of open flame for ovens and grills. Don\'t miss out on the chance to make this distinctive space your new successful business location. Schedule a showing today and explore the potential that 2318 New Rd has to offer!