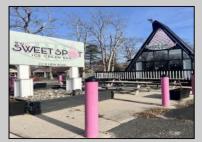

## COMMENTS

Welcome to 2318 New Rd in Northfield, NJ! This beautifully renovated commercial property offers a unique opportunity for a variety of potential uses. This space has been meticulously transformed with high ceilings and stunning architectural elements, creating a bright and spacious atmosphere. The classic A-frame boasts a total renovation, ensuring that every aspect of the space has been carefully updated to meet modern standards. Laminate floors throughout add a touch of elegance and durability, while the inclusion of central AC provides comfort and climate control. All new electrical, HVAC, plumbing and a new roof! The basement offers additional space for storage or customization to suit your needs. Currently outfitted as an office with loads of additional storage, this property presents a versatile canvas for your creative vision. Conveniently located in a high traffic area of Northfield, this property provides easy access to nearby businesses, offices and schools. Whether you are looking to establish a new business, or set up a professional office, this property offers endless possibilities. Approvals have already been applied for and received for use of open flame for ovens and grills. Don\'t miss out on the chance to make this distinctive space your new successful business location. Schedule a showing today and explore the potential that 2318 New Rd has to offer!