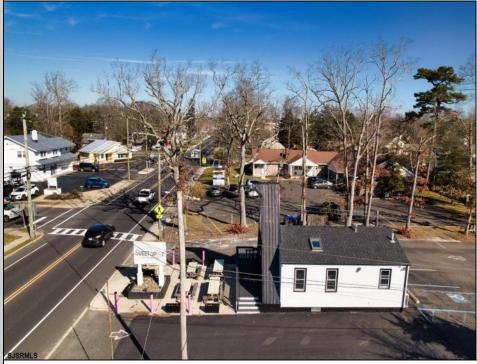

## COMMENTS

Welcome to 2318 New Rd in Northfield, NJ! This beautifully renovated commercial property offers a unique opportunity for a variety of potential uses. This space has been meticulously transformed with high ceilings and stunning architectural elements, creating a bright and spacious atmosphere. The classic A-frame boasts a total renovation, ensuring that every aspect of the space has been carefully updated to meet modern standards. Laminate floors throughout add a touch of elegance and durability, while the inclusion of central AC provides comfort and climate control. All new electrical, HVAC, plumbing and a new roof! The basement offers additional space for storage or customization to suit your needs. Currently outfitted as an office with loads of additional storage, this property presents a versatile canvas for your creative vision. Conveniently located in a high traffic area of Northfield, this property provides easy access to nearby businesses, offices and schools. Whether you are looking to establish a new business, or set up a professional office, this property offers endless possibilities. Approvals have already been applied for and received for use of open flame for ovens and grills. Don\'t miss out on the chance to make this distinctive space your new successful business location. Schedule a showing today and explore the potential that 2318 New Rd has to offer!