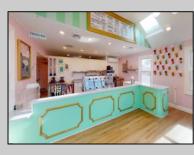

## COMMENTS

Welcome to 2318 New Rd in Northfield, NJ! This beautifully renovated commercial property offers a unique opportunity for a variety of potential uses. This space has been meticulously transformed with high ceilings and stunning architectural elements, creating a bright and spacious atmosphere. The classic A-frame boasts a total renovation, ensuring that every aspect of the space has been carefully updated to meet modern standards. Laminate floors throughout add a touch of elegance and durability, while the inclusion of central AC provides comfort and climate control. All new electrical, HVAC, plumbing and a new roof! The basement offers additional space for storage or customization to suit your needs. Currently outfitted as an office with loads of additional storage, this property presents a versatile canvas for your creative vision. Conveniently located in a high traffic area of Northfield, this property provides easy access to nearby businesses, offices and schools. Whether you are looking to establish a new business, or set up a professional office, this property offers endless possibilities. Approvals have already been applied for and received for use of open flame for ovens and grills. Don\'t miss out on the chance to make this distinctive space your new successful business location. Schedule a showing today and explore the potential that 2318 New Rd has to offer!