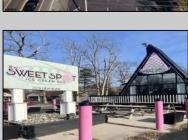

## **COMMENTS**

Welcome to 2318 New Rd in Northfield, NJ! This beautifully renovated commercial property offers a unique opportunity for a variety of potential uses. This space has been meticulously transformed with high ceilings and stunning architectural elements, creating a bright and spacious atmosphere. The classic A-frame boasts a total renovation, ensuring that every aspect of the space has been carefully updated to meet modern standards. Laminate floors throughout add a touch of elegance and durability, while the inclusion of central AC provides comfort and climate control. All new electrical, HVAC, plumbing and a new roof! The basement offers additional space for storage or customization to suit your needs. Currently outfitted as an office with loads of additional storage, this property presents a versatile canvas for your creative vision. Conveniently located in a high traffic area of Northfield, this property provides easy access to nearby businesses, offices and schools. Whether you are looking to establish a new business, or set up a professional office, this property offers endless possibilities. Approvals have already been applied for and received for use of open flame for ovens and grills. Don't miss out on the chance to make this distinctive space your new successful business location. Schedule a showing today and explore the potential that 2318 New Rd has to offer!