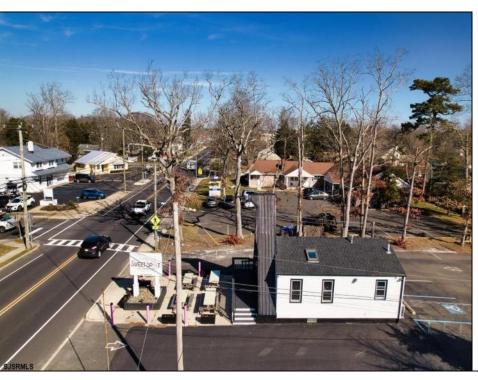

## **COMMENTS**

Welcome to 2318 New Rd in Northfield, NJ! This beautifully renovated commercial property offers a unique opportunity for a variety of potential uses. This space has been meticulously transformed with high ceilings and stunning architectural elements, creating a bright and spacious atmosphere. The classic A-frame boasts a total renovation, ensuring that every aspect of the space has been carefully updated to meet modern standards. Laminate floors throughout add a touch of elegance and durability, while the inclusion of central AC provides comfort and climate control. All new electrical, HVAC, plumbing and a new roof! The basement offers additional space for storage or customization to suit your needs. Currently outfitted as an office with loads of additional storage, this property presents a versatile canvas for your creative vision. Conveniently located in a high traffic area of Northfield, this property provides easy access to nearby businesses, offices and schools. Whether you are looking to establish a new business, or set up a professional office, this property offers endless possibilities. Approvals have already been applied for and received for use of open flame for ovens and grills. Don't miss out on the chance to make this distinctive space your new successful business location. Schedule a showing today and explore the potential that 2318 New Rd has to offer!