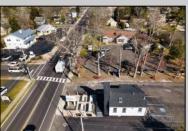

## **COMMENTS**

Welcome to 2318 New Rd in Northfield, NJ! This beautifully renovated commercial property offers a unique opportunity for a variety of potential uses. This space has been meticulously transformed with high ceilings and stunning architectural elements, creating a bright and spacious atmosphere. The classic A-frame boasts a total renovation, ensuring that every aspect of the space has been carefully updated to meet modern standards. Laminate floors throughout add a touch of elegance and durability, while the inclusion of central AC provides comfort and climate control. All new electrical, HVAC, plumbing and a new roof! The basement offers additional space for storage or customization to suit your needs. Currently outfitted as an office with loads of additional storage, this property presents a versatile canvas for your creative vision. Conveniently located in a high traffic area of Northfield, this property provides easy access to nearby businesses, offices and schools. Whether you are looking to establish a new business, or set up a professional office, this property offers endless possibilities. Approvals have already been applied for and received for use of open flame for ovens and grills. Don't miss out on the chance to make this distinctive space your new successful business location. Schedule a showing today and explore the potential that 2318 New Rd has to offer!