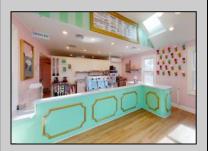

## **COMMENTS**

Welcome to 2318 New Rd in Northfield, NJ! This beautifully renovated commercial property offers a unique opportunity for a variety of potential uses. This space has been meticulously transformed with high ceilings and stunning architectural elements, creating a bright and spacious atmosphere. The classic A-frame boasts a total renovation, ensuring that every aspect of the space has been carefully updated to meet modern standards. Laminate floors throughout add a touch of elegance and durability, while the inclusion of central AC provides comfort and climate control. All new electrical, HVAC, plumbing and a new roof! The basement offers additional space for storage or customization to suit your needs. Currently outfitted as an office with loads of additional storage, this property presents a versatile canvas for your creative vision. Conveniently located in a high traffic area of Northfield, this property provides easy access to nearby businesses, offices and schools. Whether you are looking to establish a new business, or set up a professional office, this property offers endless possibilities. Approvals have already been applied for and received for use of open flame for ovens and grills. Don't miss out on the chance to make this distinctive space your new successful business location. Schedule a showing today and explore the potential that 2318 New Rd has to offer!