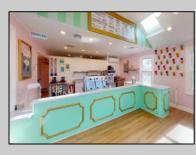

## COMMENTS

Welcome to 2318 New Rd in Northfield, NJ! This beautifully renovated commercial property offers a unique opportunity for a variety of potential uses. This space has been meticulously transformed with high ceilings and stunning architectural elements, creating a bright and spacious atmosphere. The classic A-frame boasts a total renovation, ensuring that every aspect of the space has been carefully updated to meet modern standards. Laminate floors throughout add a touch of elegance and durability, while the inclusion of central AC provides comfort and climate control. All new electrical, HVAC, plumbing and a new roof! The basement offers additional space for storage or customization to suit your needs. Currently outfitted as an office with loads of additional storage, this property presents a versatile canvas for your creative vision. Conveniently located in a high traffic area of Northfield, this property provides easy access to nearby businesses, offices and schools. Whether you are looking to establish a new business, or set up a professional office, this property offers endless possibilities. Approvals have already been applied for and received for use of open flame for ovens and grills. Don\'t miss out on the chance to make this distinctive space your new successful business location. Schedule a showing today and explore the potential that 2318 New Rd has to offer!