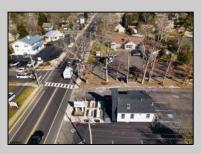

## COMMENTS

Welcome to 2318 New Rd in Northfield, NJ! This beautifully renovated commercial property offers a unique opportunity for a variety of potential uses. This space has been meticulously transformed with high ceilings and stunning architectural elements, creating a bright and spacious atmosphere. The classic A-frame boasts a total renovation, ensuring that every aspect of the space has been carefully updated to meet modern standards. Laminate floors throughout add a touch of elegance and durability, while the inclusion of central AC provides comfort and climate control. All new electrical, HVAC, plumbing and a new roof! The basement offers additional space for storage or customization to suit your needs. Currently outfitted as an office with loads of additional storage, this property presents a versatile canvas for your creative vision. Conveniently located in a high traffic area of Northfield, this property provides easy access to nearby businesses, offices and schools. Whether you are looking to establish a new business, or set up a professional office, this property offers endless possibilities. Approvals have already been applied for and received for use of open flame for ovens and grills. Don\'t miss out on the chance to make this distinctive space your new successful business location. Schedule a showing today and explore the potential that 2318 New Rd has to offer!