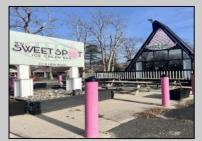

## COMMENTS

Welcome to 2318 New Rd in Northfield, NJ! This beautifully renovated commercial property offers a unique opportunity for a variety of potential uses. This space has been meticulously transformed with high ceilings and stunning architectural elements, creating a bright and spacious atmosphere. The classic A-frame boasts a total renovation, ensuring that every aspect of the space has been carefully updated to meet modern standards. Laminate floors throughout add a touch of elegance and durability, while the inclusion of central AC provides comfort and climate control. All new electrical, HVAC, plumbing and a new roof! The basement offers additional space for storage or customization to suit your needs. Currently outfitted as an office with loads of additional storage, this property presents a versatile canvas for your creative vision. Conveniently located in a high traffic area of Northfield, this property provides easy access to nearby businesses, offices and schools. Whether you are looking to establish a new business, or set up a professional office, this property offers endless possibilities. Approvals have already been applied for and received for use of open flame for ovens and grills. Don\'t miss out on the chance to make this distinctive space your new successful business location. Schedule a showing today and explore the potential that 2318 New Rd has to offer!