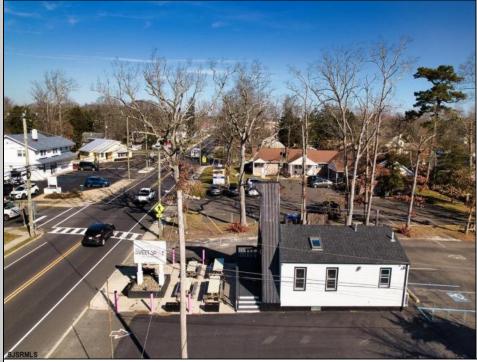

## COMMENTS

Welcome to 2318 New Rd in Northfield, NJ! This beautifully renovated commercial property offers a unique opportunity for a variety of potential uses. This space has been meticulously transformed with high ceilings and stunning architectural elements, creating a bright and spacious atmosphere. The classic A-frame boasts a total renovation, ensuring that every aspect of the space has been carefully updated to meet modern standards. Laminate floors throughout add a touch of elegance and durability, while the inclusion of central AC provides comfort and climate control. All new electrical, HVAC, plumbing and a new roof! The basement offers additional space for storage or customization to suit your needs. Currently outfitted as an office with loads of additional storage, this property presents a versatile canvas for your creative vision. Conveniently located in a high traffic area of Northfield, this property provides easy access to nearby businesses, offices and schools. Whether you are looking to establish a new business, or set up a professional office, this property offers endless possibilities. Approvals have already been applied for and received for use of open flame for ovens and grills. Don\'t miss out on the chance to make this distinctive space your new successful business location. Schedule a showing today and explore the potential that 2318 New Rd has to offer!