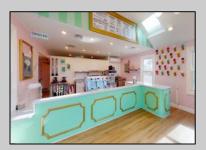

## **COMMENTS**

Welcome to 2318 New Rd in Northfield, NJ! This beautifully renovated commercial property offers a unique opportunity for a variety of potential uses. This space has been meticulously transformed with high ceilings and stunning architectural elements, creating a bright and spacious atmosphere. The classic A-frame boasts a total renovation, ensuring that every aspect of the space has been carefully updated to meet modern standards. Laminate floors throughout add a touch of elegance and durability, while the inclusion of central AC provides comfort and climate control. All new electrical, HVAC, plumbing and a new roof! The basement offers additional space for storage or customization to suit your needs. Currently outfitted as an office with loads of additional storage, this property presents a versatile canvas for your creative vision. Conveniently located in a high traffic area of Northfield, this property provides easy access to nearby businesses, offices and schools. Whether you are looking to establish a new business, or set up a professional office, this property offers endless possibilities. Approvals have already been applied for and received for use of open flame for ovens and grills. Don't miss out on the chance to make this distinctive space your new successful business location. Schedule a showing today and explore the potential that 2318 New Rd has to offer!