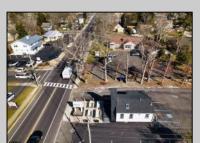

## **COMMENTS**

Welcome to 2318 New Rd in Northfield, NJ! This beautifully renovated commercial property offers a unique opportunity for a variety of potential uses. This space has been meticulously transformed with high ceilings and stunning architectural elements, creating a bright and spacious atmosphere. The classic A-frame boasts a total renovation, ensuring that every aspect of the space has been carefully updated to meet modern standards. Laminate floors throughout add a touch of elegance and durability, while the inclusion of central AC provides comfort and climate control. All new electrical, HVAC, plumbing and a new roof! The basement offers additional space for storage or customization to suit your needs. Currently outfitted as an office with loads of additional storage, this property presents a versatile canvas for your creative vision. Conveniently located in a high traffic area of Northfield, this property provides easy access to nearby businesses, offices and schools. Whether you are looking to establish a new business, or set up a professional office, this property offers endless possibilities. Approvals have already been applied for and received for use of open flame for ovens and grills. Don\'t miss out on the chance to make this distinctive space your new successful business location. Schedule a showing today and explore the potential that 2318 New Rd has to offer!