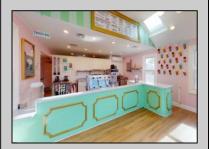

## **COMMENTS**

Welcome to 2318 New Rd in Northfield, NJ! This beautifully renovated commercial property offers a unique opportunity for a variety of potential uses. This space has been meticulously transformed with high ceilings and stunning architectural elements, creating a bright and spacious atmosphere. The classic A-frame boasts a total renovation, ensuring that every aspect of the space has been carefully updated to meet modern standards. Laminate floors throughout add a touch of elegance and durability, while the inclusion of central AC provides comfort and climate control. All new electrical, HVAC, plumbing and a new roof! The basement offers additional space for storage or customization to suit your needs. Currently outfitted as an office with loads of additional storage, this property presents a versatile canvas for your creative vision. Conveniently located in a high traffic area of Northfield, this property provides easy access to nearby businesses, offices and schools. Whether you are looking to establish a new business, or set up a professional office, this property offers endless possibilities. Approvals have already been applied for and received for use of open flame for ovens and grills. Don\'t miss out on the chance to make this distinctive space your new successful business location. Schedule a showing today and explore the potential that 2318 New Rd has to offer!

## **PROPERTY DETAILS**

OutsideFeatures Sign

ParkingGarage 6 to 10 Spaces Paved

InteriorFeatures Display Windows Handicap Features Restroom

**Basement** Finished

Ask for Adelaide \$\text{Missal}

Berger Realty Inc Cooling Central Central Call: 609-391-1330