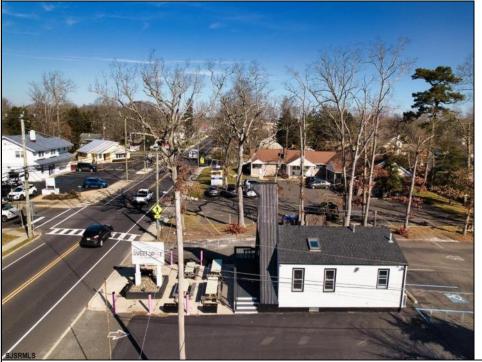

## **COMMENTS**

Welcome to 2318 New Rd in Northfield, NJ! This beautifully renovated commercial property offers a unique opportunity for a variety of potential uses. This space has been meticulously transformed with high ceilings and stunning architectural elements, creating a bright and spacious atmosphere. The classic A-frame boasts a total renovation, ensuring that every aspect of the space has been carefully updated to meet modern standards. Laminate floors throughout add a touch of elegance and durability, while the inclusion of central AC provides comfort and climate control. All new electrical, HVAC, plumbing and a new roof! The basement offers additional space for storage or customization to suit your needs. Currently outfitted as an office with loads of additional storage, this property presents a versatile canvas for your creative vision. Conveniently located in a high traffic area of Northfield, this property provides easy access to nearby businesses, offices and schools. Whether you are looking to establish a new business, or set up a professional office, this property offers endless possibilities. Approvals have already been applied for and received for use of open flame for ovens and grills. Don\'t miss out on the chance to make this distinctive space your new successful business location. Schedule a showing today and explore the potential that 2318 New Rd has to offer!

## **PROPERTY DETAILS**

OutsideFeatures Sign

ParkingGarage 6 to 10 Spaces Paved

InteriorFeatures Display Windows Handicap Features Restroom

**Basement** Finished

Ask for Adelaide \$\text{Missal}

Berger Realty Inc Cooling Central Central Call: 609-391-1330