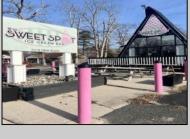

## **COMMENTS**

Welcome to 2318 New Rd in Northfield, NJ! This beautifully renovated commercial property offers a unique opportunity for a variety of potential uses. This space has been meticulously transformed with high ceilings and stunning architectural elements, creating a bright and spacious atmosphere. The classic A-frame boasts a total renovation, ensuring that every aspect of the space has been carefully updated to meet modern standards. Laminate floors throughout add a touch of elegance and durability, while the inclusion of central AC provides comfort and climate control. All new electrical, HVAC, plumbing and a new roof! The basement offers additional space for storage or customization to suit your needs. Currently outfitted as an office with loads of additional storage, this property presents a versatile canvas for your creative vision. Conveniently located in a high traffic area of Northfield, this property provides easy access to nearby businesses, offices and schools. Whether you are looking to establish a new business, or set up a professional office, this property offers endless possibilities. Approvals have already been applied for and received for use of open flame for ovens and grills. Don\'t miss out on the chance to make this distinctive space your new successful business location. Schedule a showing today and explore the potential that 2318 New Rd has to offer!