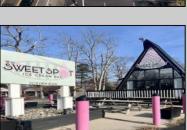

## **COMMENTS**

Welcome to 2318 New Rd in Northfield, NJ! This beautifully renovated commercial property offers a unique opportunity for a variety of potential uses. This space has been meticulously transformed with high ceilings and stunning architectural elements, creating a bright and spacious atmosphere. The classic A-frame boasts a total renovation, ensuring that every aspect of the space has been carefully updated to meet modern standards. Laminate floors throughout add a touch of elegance and durability, while the inclusion of central AC provides comfort and climate control. All new electrical, HVAC, plumbing and a new roof! The basement offers additional space for storage or customization to suit your needs. Currently outfitted as an office with loads of additional storage, this property presents a versatile canvas for your creative vision. Conveniently located in a high traffic area of Northfield, this property provides easy access to nearby businesses, offices and schools. Whether you are looking to establish a new business, or set up a professional office, this property offers endless possibilities. Approvals have already been applied for and received for use of open flame for ovens and grills. Don\'t miss out on the chance to make this distinctive space your new successful business location. Schedule a showing today and explore the potential that 2318 New Rd has to offer!