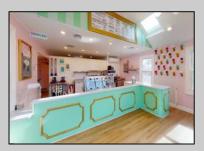

## **COMMENTS**

Welcome to 2318 New Rd in Northfield, NJ! This beautifully renovated commercial property offers a unique opportunity for a variety of potential uses. This space has been meticulously transformed with high ceilings and stunning architectural elements, creating a bright and spacious atmosphere. The classic A-frame boasts a total renovation, ensuring that every aspect of the space has been carefully updated to meet modern standards. Laminate floors throughout add a touch of elegance and durability, while the inclusion of central AC provides comfort and climate control. All new electrical, HVAC, plumbing and a new roof! The basement offers additional space for storage or customization to suit your needs. Currently outfitted as an office with loads of additional storage, this property presents a versatile canvas for your creative vision. Conveniently located in a high traffic area of Northfield, this property provides easy access to nearby businesses, offices and schools. Whether you are looking to establish a new business, or set up a professional office, this property offers endless possibilities. Approvals have already been applied for and received for use of open flame for ovens and grills. Don\'t miss out on the chance to make this distinctive space your new successful business location. Schedule a showing today and explore the potential that 2318 New Rd has to offer!