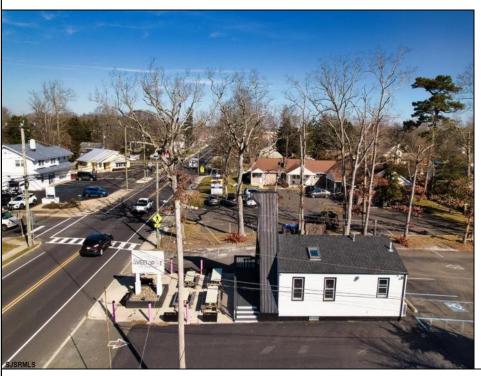

## **COMMENTS**

Welcome to 2318 New Rd in Northfield, NJ! This beautifully renovated commercial property offers a unique opportunity for a variety of potential uses. This space has been meticulously transformed with high ceilings and stunning architectural elements, creating a bright and spacious atmosphere. The classic A-frame boasts a total renovation, ensuring that every aspect of the space has been carefully updated to meet modern standards. Laminate floors throughout add a touch of elegance and durability, while the inclusion of central AC provides comfort and climate control. All new electrical, HVAC, plumbing and a new roof! The basement offers additional space for storage or customization to suit your needs. Currently outfitted as an office with loads of additional storage, this property presents a versatile canvas for your creative vision. Conveniently located in a high traffic area of Northfield, this property provides easy access to nearby businesses, offices and schools. Whether you are looking to establish a new business, or set up a professional office, this property offers endless possibilities. Approvals have already been applied for and received for use of open flame for ovens and grills. Don\'t miss out on the chance to make this distinctive space your new successful business location. Schedule a showing today and explore the potential that 2318 New Rd has to offer!