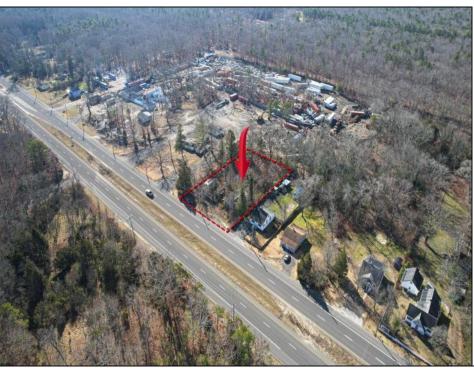

Berger Realty, Inc. 3160 Asbury Avenue Ocean City, NJ 08226 1-877-237-4371 / 609-399-0076 info@bergerrealty.com

5235 White Horse Pike Mullica Township, NJ 08215

Asking \$88,500.00

## COMMENTS

Discover the potential of this prime opportunity at 5235 White Horse Pike, Egg Harbor City. Ideally situated for both residential and commercial development, this property offers a canvas for your visionary projects. Investors, seize the opportunity and conduct your due diligence. Sold as-is, the seller provides no warranties or guarantees, allowing you the flexibility to shape the future of this promising location. Embrace the convenience of near by shopping malls and grocery stores, ensuring a well-connected and accessible hub for potential residents and businesses alike. Explore the possibilities that await in this strategically positioned piece of real estate.