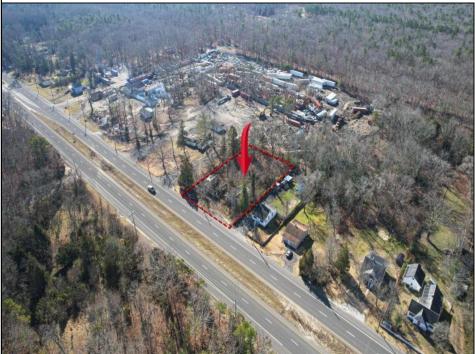

Berger Realty, Inc. 3160 Asbury Avenue Ocean City, NJ 08226 1-877-237-4371 / 609-399-0076 ☑ info@bergerrealty.com

5235 White Horse Pike Mullica Township, NJ 08215

Asking \$88,500.00

## **COMMENTS**

Discover the potential of this prime opportunity at 5235 White Horse Pike, Egg Harbor City. Ideally situated for both residential and commercial development, this property offers a canvas for your visionary projects. Investors, seize the opportunity and conduct your due diligence. Sold as-is, the seller provides no warranties or guarantees, allowing you the flexibility to shape the future of this promising location. Embrace the convenience of near by shopping malls and grocery stores, ensuring a well-connected and accessible hub for potential residents and businesses alike. Explore the possibilities that await in this strategically positioned piece of real estate.