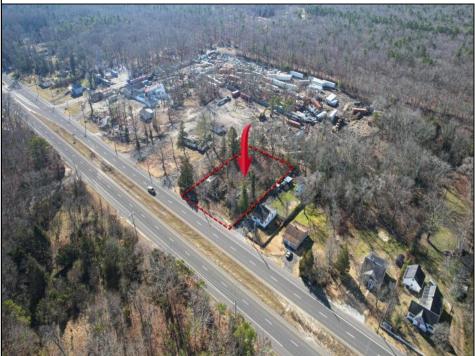

## COMMENTS

Discover the potential of this prime opportunity at 5235 White Horse Pike, Egg Harbor City. Ideally situated for both residential and commercial development, this property offers a canvas for your visionary projects. Investors, seize the opportunity and conduct your due diligence. Sold as-is, the seller provides no warranties or guarantees, allowing you the flexibility to shape the future of this promising location. Embrace the convenience of near by shopping malls and grocery stores, ensuring a well-connected and accessible hub for potential residents and businesses alike. Explore the possibilities that await in this strategically positioned piece of real estate.