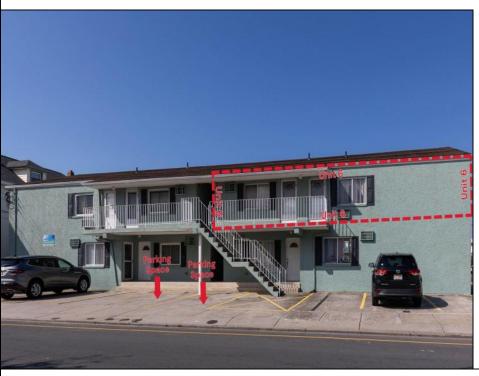

## **COMMENTS**

Enjoy this top-floor condo at \"On The Avenue Condominiums\". This 3 bedrooms, 2 full bath condo offers ample living space for your comfort. The main living area offers the living room/dining area, kitchen with ample counter space & storage, plus a full bath. To the right you will find two guest bedrooms. To the left you will find a spacious primary suite complete with full bath and it\'s own private entrance, giving it the feel of it\'s own efficiency unit. There are 2 assigned parking spaces giving you the opportunity to leave your car behind and explore some of the local hot spots just a few blocks away including the beach, boardwalk, Convention Center, Duffers Restaurant/mini golf/arcade, Centennial Park, Britton\'s Bakery, and Little Italy Restaurant. Sold mostly furnished & available for you to enjoy this summer season so schedule your showing now!