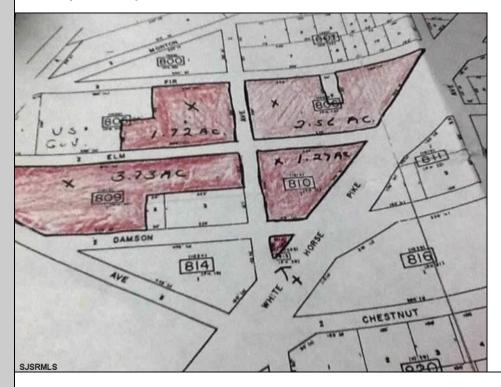

## **COMMENTS**

High Visible High Traffic Location on White Horse Pike Corridor Leading Into Atlantic City Zoned Highway Commercial Approximately 8.86 +/- Acres consisting of 5 lots Being Sold Together as a Package with possiblies for profitable business Buyer Responsible For All Approvals Block 805 Lot 3 approx 1.72 Acres Ebony Tree, Block 806 Lot 1 approx 2.54 Acres White Horse Pike, Block 809 Lot 1 approx 3.46 Acres Ebony Tree, Block 810 Lot approx 1.10 Acres White Horse Pike, Block 815 Lot 1 approx .06 Acre White Horse Pike.