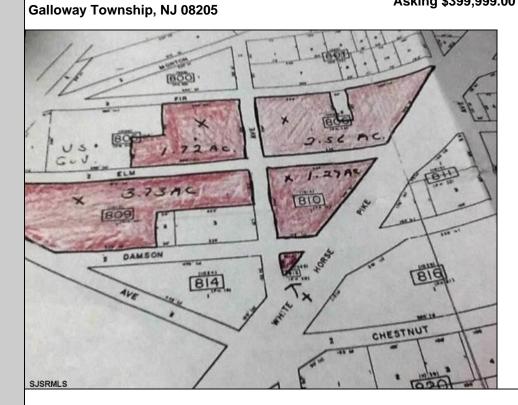

## COMMENTS

High Visible High Traffic Location on White Horse Pike Corridor Leading Into Atlantic City Zoned Highway Commercial Approximately 8.86 +/- Acres consisting of 5 lots Being Sold Together as a Package with possiblies for profitable business Buyer Responsible For All Approvals Block 805 Lot 3 approx 1.72 Acres Ebony Tree, Block 806 Lot 1 approx 2.54 Acres White Horse Pike, Block 809 Lot 1 approx 3.46 Acres Ebony Tree, Block 810 Lot approx 1.10 Acres White Horse Pike, Block 815 Lot 1 approx .06 Acre White Horse Pike. **PROPERTY DETAILS** 