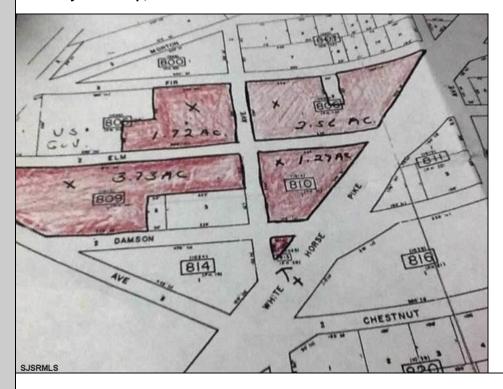

## **COMMENTS**

High Visible High Traffic Location on White Horse Pike Corridor Leading Into Atlantic City Zoned Highway Commercial Approximately 8.86 +/- Acres consisting of 5 lots Being Sold Together as a Package with possiblies for profitable business Buyer Responsible For All Approvals Block 805 Lot 3 approx 1.72 Acres Ebony Tree, Block 806 Lot 1 approx 2.54 Acres White Horse Pike, Block 809 Lot 1 approx 3.46 Acres Ebony Tree, Block 810 Lot approx 1.10 Acres White Horse Pike, Block 815 Lot 1 approx .06 Acre White Horse Pike.