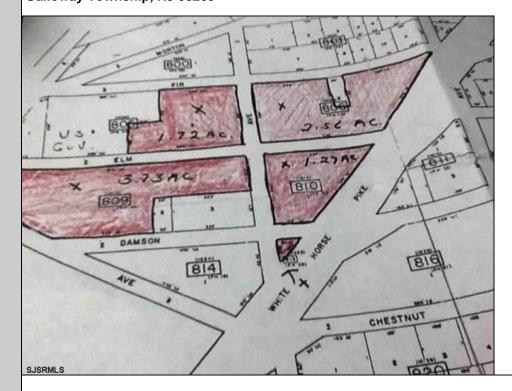

## COMMENTS

High Visible High Traffic Location on White Horse Pike Corridor Leading Into Atlantic City Zoned Highway Commercial Approximately 8.86 +/- Acres consisting of 5 lots Being Sold Together as a Package with possiblies for profitable business Buyer Responsible For All Approvals Block 805 Lot 3 approx 1.72 Acres Ebony Tree, Block 806 Lot 1 approx 2.54 Acres White Horse Pike, Block 809 Lot 1 approx 3.46 Acres Ebony Tree, Block 810 Lot approx 1.10 Acres White Horse Pike, Block 815 Lot 1 approx .06 Acre White Horse Pike. **PROPERTY DETAILS** 