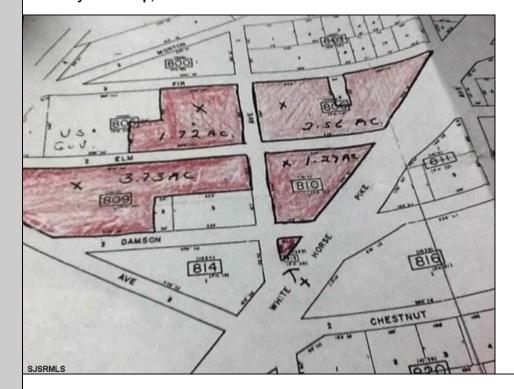

## COMMENTS

High Visibiity High Traffic Location on White Horse Pike Corridor Leading Into Atlantic City Zoned Highway Commercial Approximately 8.86 +/- Acres consisting of 5 lots Being Sold Together as a Package with possibilies for profitable business Buyer Responsible For All Approvals, Block 805 Lot 3 approx 1.72 Acres Ebony Tree, Block 806 Lot 1 approx 2.54 Acres White Horse Pike, Block 809 Lot 1 approx 3.46 Acres Ebony Tree, Block 810 Lot 1 approx 1.10 Acres White Horse Pike, Block 815 Lot 1 approx .06 Acre White Horse Pike. **PROPERTY DETAILS** 