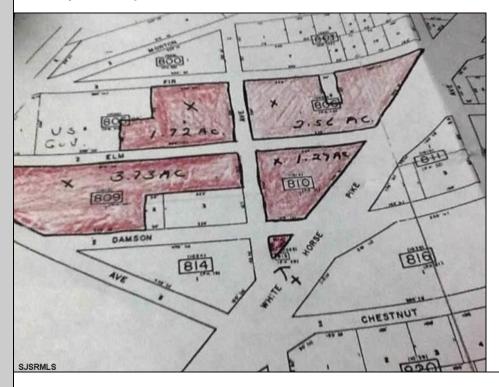

## **COMMENTS**

High Visibility High Traffic Location on White Horse Pike Corridor Leading Into Atlantic City Zoned Highway Commercial Approximately 8.86 +/- Acres consisting of 5 lots Being Sold Together as a Package with possibilies for profitable business Buyer Responsible For All Approvals, Block 805 Lot 3 approx 1.72 Acres Ebony Tree, Block 806 Lot 1 approx 2.54 Acres White Horse Pike, Block 809 Lot 1 approx 3.46 Acres Ebony Tree, Block 810 Lot 1 approx 1.10 Acres White Horse Pike, Block 815 Lot 1 approx .06 Acre White Horse Pike.